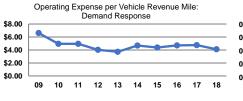

# Service Efficiency

| Mode                   | Operating Expenses per<br>Vehicle Revenue Mile | Operating Expenses per<br>Vehicle Revenue Hour |
|------------------------|------------------------------------------------|------------------------------------------------|
| Demand Response        | \$4.11                                         | \$56.85                                        |
| Demand Response - Taxi | \$2.43                                         | \$25.37                                        |
| Total                  | \$3.22                                         | \$38.01                                        |