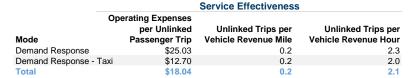

| 229,442                         | 19,454                          |                                            |

# **Performance Measures**

# Service Efficiency

| Mode                   | Operating Expenses per<br>Vehicle Revenue Mile | Operating Expenses per<br>Vehicle Revenue Hour |
|------------------------|------------------------------------------------|------------------------------------------------|
| Demand Response        | \$4.11                                         | \$56.85                                        |
| Demand Response - Taxi | \$2.43                                         | \$25.37                                        |
| Total                  | \$3.22                                         | \$38.01                                        |











#### Notes:

<sup>a</sup>Demand Response - Taxi (DT) and non-dedicated fleets do not report fleet age data.