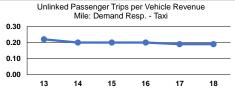

# Service Efficiency

| Mode                   | Operating Expenses per<br>Vehicle Revenue Mile | Operating Expenses per<br>Vehicle Revenue Hour |
|------------------------|------------------------------------------------|------------------------------------------------|
| Demand Response        | \$4.11                                         | \$56.85                                        |
| Demand Response - Taxi | \$2.43                                         | \$25.37                                        |
| Total                  | \$3.22                                         | \$38.01                                        |