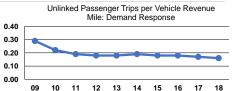

# Service Efficiency

| Mode                   | Operating Expenses per<br>Vehicle Revenue Mile | Operating Expenses per<br>Vehicle Revenue Hour |
|------------------------|------------------------------------------------|------------------------------------------------|
| Demand Response        | \$4.11                                         | \$56.85                                        |
| Demand Response - Taxi | \$2.43                                         | \$25.37                                        |
| Total                  | \$3.22                                         | \$38.01                                        |