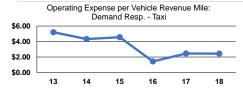

# Service Efficiency

| Mode                   | Operating Expenses per<br>Vehicle Revenue Mile | Operating Expenses per<br>Vehicle Revenue Hour |
|------------------------|------------------------------------------------|------------------------------------------------|
| Demand Response        | \$4.11                                         | \$56.85                                        |
| Demand Response - Taxi | \$2.43                                         | \$25.37                                        |
| Total                  | \$3.22                                         | \$38.01                                        |