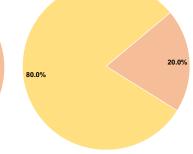

# **Sources of Capital Funds Expended**

Fare Revenues 0.0% Local Funds \$13,401 20.0% State Funds \$0 0.0% Federal Assistance \$53,602 80.0% Other Funds \$0 0.0% **Total Capital Funds Expended** \$67,003 100.0%

**Operating Funding Sources** 

**Capital Funding Sources** 