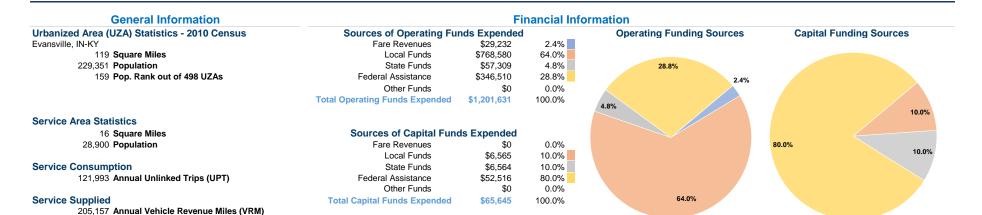

## **Database Information**

NTDID: 50107

Reporter Type: Reduced Reporter

15,922 Annual Vehicle Revenue Hours (VRH)

## Vehicles Operated at Maximum Service

|                 | Uses of  |                |             |          |          |                |                       |                |                       |
|-----------------|----------|----------------|-------------|----------|----------|----------------|-----------------------|----------------|-----------------------|
|                 | Directly | Purchased      | Operating   | Fare     | Capital  | Annual         | <b>Annual Vehicle</b> | Annual Vehicle | Average Fleet Age     |
| Mode            | Operated | Transportation | Expenses    | Revenues | Funds    | Unlinked Trips | Revenue Miles         | Revenue Hours  | in Years <sup>a</sup> |
| Demand Response | 2        | -              | \$267,018   | \$6,723  | \$0      | 11,018         | 53,110                | 5,212          | 4.8                   |
| Bus             | 3        | -              | \$934,613   | \$22,509 | \$65,645 | 110,975        | 152,047               | 10,710         | 4.8                   |
| Total           | 5        | _              | \$1,201,631 | \$29,232 | \$65.645 | 121.993        | 205.157               | 15.922         |                       |