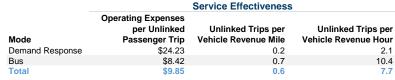

# Service Efficiency

| Mode            | Operating Expenses per<br>Vehicle Revenue Mile | Operating Expenses per<br>Vehicle Revenue Hour |
|-----------------|------------------------------------------------|------------------------------------------------|
| Demand Response | \$5.03                                         | \$51.23                                        |
| Bus             | \$6.15                                         | \$87.27                                        |
| Total           | \$5.86                                         | \$75.47                                        |