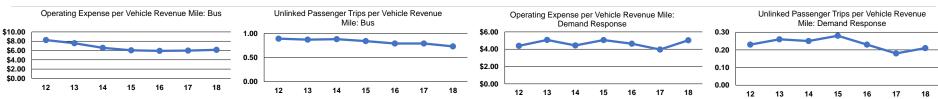

# Service Efficiency

| Mode            | Operating Expenses per<br>Vehicle Revenue Mile | Operating Expenses per<br>Vehicle Revenue Hour |
|-----------------|------------------------------------------------|------------------------------------------------|
| Demand Response | \$5.03                                         | \$51.23                                        |
| Bus             | \$6.15                                         | \$87.27                                        |
| Total           | \$5.86                                         | \$75.47                                        |