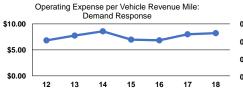

#### Service Efficiency

| Mode            | Operating Expenses per<br>Vehicle Revenue Mile | Operating Expenses per<br>Vehicle Revenue Hour |
|-----------------|------------------------------------------------|------------------------------------------------|
| Demand Response | \$8.22                                         | \$84.16                                        |
| Bus             | \$7.09                                         | \$93.38                                        |
| Total           | \$7.17                                         | \$92.59                                        |