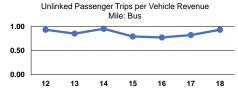

#### Service Efficiency

| Mode            | Operating Expenses per<br>Vehicle Revenue Mile | Operating Expenses per<br>Vehicle Revenue Hour |
|-----------------|------------------------------------------------|------------------------------------------------|
| Demand Response | \$8.22                                         | \$84.16                                        |
| Bus             | \$7.09                                         | \$93.38                                        |
| Total           | \$7.17                                         | \$92.59                                        |