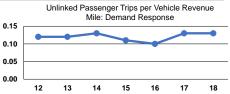

# **Vehicles Operated** at Maximum Service

|                 | Uses of  |                |             |          |         |                |                |                |                       |
|-----------------|----------|----------------|-------------|----------|---------|----------------|----------------|----------------|-----------------------|
|                 | Directly | Purchased      | Operating   | Fare     | Capital | Annual         | Annual Vehicle | Annual Vehicle | Average Fleet Age     |
| Mode            | Operated | Transportation | Expenses    | Revenues | Funds   | Unlinked Trips | Revenue Miles  | Revenue Hours  | in Years <sup>a</sup> |
| Demand Response | 1        | -              | \$130,448   | \$2,141  | \$0     | 2,141          | 15,866         | 1,550          | 5.0                   |
| Bus             | 8        | -              | \$1,543,507 | \$35,741 | \$0     | 201,352        | 217,561        | 16,530         | 4.8                   |
| Total           | 9        | -              | \$1,673,955 | \$37,882 | \$0     | 203,493        | 233,427        | 18,080         |                       |