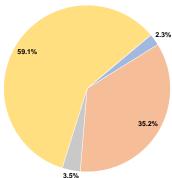

#### **Total Operating Funds Expended** \$1,673,955

Sources of Capital Funds Expended Fare Revenues Local Funds \$0 State Funds \$0 Federal Assistance \$0 Other Funds \$0 **Total Capital Funds Expended** \$0