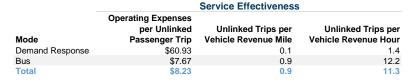

#### Service Efficiency

| Mode            | Operating Expenses per<br>Vehicle Revenue Mile | Operating Expenses per<br>Vehicle Revenue Hour |
|-----------------|------------------------------------------------|------------------------------------------------|
| Demand Response | \$8.22                                         | \$84.16                                        |
| Bus             | \$7.09                                         | \$93.38                                        |
| Total           | \$7.17                                         | \$92.59                                        |