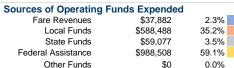

#### **Total Operating Funds Expended** \$1,673,955

Sources of Capital Funds Expended Fare Revenues Local Funds \$0 State Funds \$0 Federal Assistance \$0 Other Funds \$0 **Total Capital Funds Expended** \$0