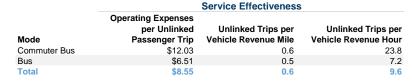

## Service Efficiency

| Mode         | Operating Expenses per<br>Vehicle Revenue Mile | Operating Expenses per<br>Vehicle Revenue Hour |
|--------------|------------------------------------------------|------------------------------------------------|
| Commuter Bus | \$7.27                                         | \$285.97                                       |
| Bus          | \$3.48                                         | \$46.60                                        |
| Total        | \$4.77                                         | \$82.45                                        |