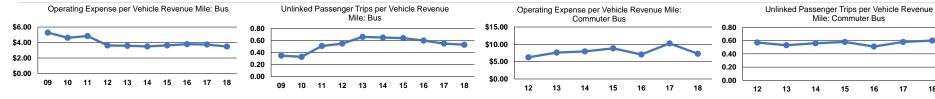

## Service Efficiency

| Mode         | Operating Expenses per<br>Vehicle Revenue Mile | Operating Expenses per<br>Vehicle Revenue Hour |
|--------------|------------------------------------------------|------------------------------------------------|
| Commuter Bus | \$7.27                                         | \$285.97                                       |
| Bus          | \$3.48                                         | \$46.60                                        |
| Total        | \$4.77                                         | \$82.45                                        |