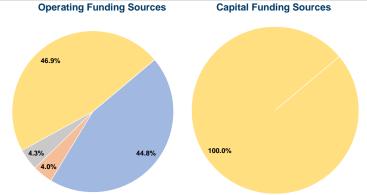

#### **Database Information**

NTDID: 50183

Reporter Type: Reduced Reporter

Fare Revenues 0.0% Local Funds \$0 0.0% State Funds \$0 0.0% Federal Assistance \$154.364 100.0% Other Funds \$0 0.0% **Total Capital Funds Expended** \$154,364 100.0%