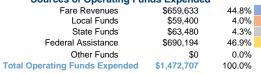

#### **Database Information**

NTDID: 50183

Reporter Type: Reduced Reporter

Fare Revenues 0.0% Local Funds \$0 0.0% State Funds \$0 0.0% Federal Assistance \$154.364 100.0% Other Funds \$0 0.0% **Total Capital Funds Expended** \$154,364 100.0%