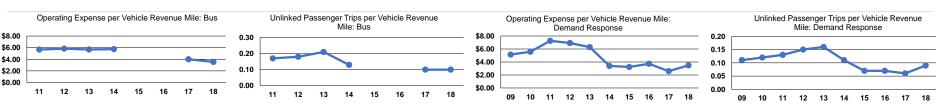

#### Service Efficiency Operating Expenses per Operating Expenses per Mode Vehicle Revenue Mile Vehicle Revenue Hour Demand Response \$3.48 \$44.22 \$3.54 \$59.67 Bus Total \$3.51 \$51.24