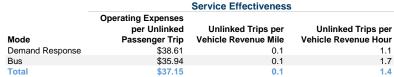

#### Service Efficiency Operating Expenses per Operating Expenses per Mode Vehicle Revenue Mile Vehicle Revenue Hour Demand Response \$3.48 \$44.22 \$3.54 \$59.67 Bus Total \$3.51 \$51.24