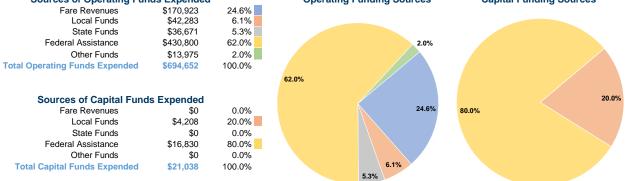

#### **Vehicles Operated** at Maximum Service

| Mode            | Directly<br>Operated | Purchased<br>Transportation | Operating<br>Expenses | Fare<br>Revenues | Capital<br>Funds | Annual<br>Unlinked Trips | Annual Vehicle<br>Revenue Miles | Annual Vehicle<br>Revenue Hours | Average Fleet Age<br>in Years <sup>a</sup> |
|-----------------|----------------------|-----------------------------|-----------------------|------------------|------------------|--------------------------|---------------------------------|---------------------------------|--------------------------------------------|
| Demand Response | =                    | 9                           | \$326,757             | \$163,051        | \$0              | 8,464                    | 93,836                          | 7,390                           | 9.6                                        |
| Bus             | -                    | 4                           | \$367,895             | \$7,872          | \$21,038         | 10,235                   | 103,989                         | 6,166                           | 1.5                                        |
| Total           | -                    | 13                          | \$694.652             | \$170.923        | \$21.038         | 18.699                   | 197.825                         | 13.556                          |                                            |