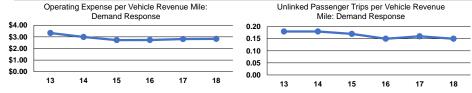

# Service Efficiency

|                 |                        |                        |                 | Operating Expenses |                      |                      |  |
|-----------------|------------------------|------------------------|-----------------|--------------------|----------------------|----------------------|--|
|                 | Operating Expenses per | Operating Expenses per |                 | per Unlinked       | Unlinked Trips per   | Unlinked Trips per   |  |
| Mode            | Vehicle Revenue Mile   | Vehicle Revenue Hour   | Mode            | Passenger Trip     | Vehicle Revenue Mile | Vehicle Revenue Hour |  |
| Demand Response | \$2.83                 | \$44.39                | Demand Response | \$18.32            | 0.2                  | 2.4                  |  |
| Total           | \$2.83                 | \$44.39                | Total           | \$18.32            | 0.2                  | 2.4                  |  |
|                 |                        |                        |                 |                    |                      |                      |  |