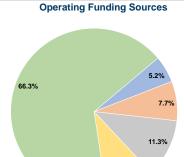

# Sources of Operating Funds Expended

Fare Revenues \$27,935 5.2% Local Funds \$41,040 7.7% State Funds \$60,442 11.3% Federal Assistance \$51,295 9.6% \$355,079 66.3% Other Funds **Total Operating Funds Expended** \$535,791 100.0%