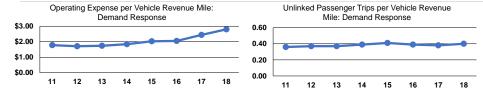

#### **Performance Measures**

|                 | Service Ef             | Service Efficiency     |                 |                    | Service Effectiveness |
|-----------------|------------------------|------------------------|-----------------|--------------------|-----------------------|
|                 |                        |                        |                 | Operating Expenses |                       |
|                 | Operating Expenses per | Operating Expenses per |                 | per Unlinked       | Unlinked Trips per    |
| Mode            | Vehicle Revenue Mile   | Vehicle Revenue Hour   | Mode            | Passenger Trip     | Vehicle Revenue Mile  |
| Demand Response | \$2.80                 | \$19.36                | Demand Response | \$6.98             | 0.4                   |
| Total           | \$2.80                 | \$19.36                | Total           | \$6.98             | 0.4                   |