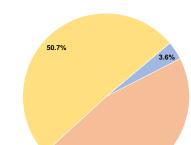

#### **Financial Information**

3.6%

100.0%

**Sources of Capital Funds Expended** 

 Local Funds
 \$13,504
 45.7%

 State Funds
 \$0
 0.0%

 Federal Assistance
 \$14,968
 50.7%

 Other Funds
 \$0
 0.0%