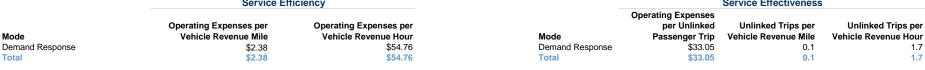

## **Modal Characteristics**

|                      | Vehicles Operated<br>at Maximum Service |                             |                       |                  |                             |                          |                                 |                                 |                                         |
|----------------------|-----------------------------------------|-----------------------------|-----------------------|------------------|-----------------------------|--------------------------|---------------------------------|---------------------------------|-----------------------------------------|
| Mode                 | Directly<br>Operated                    | Purchased<br>Transportation | Operating<br>Expenses | Fare<br>Revenues | Uses of<br>Capital<br>Funds | Annual<br>Unlinked Trips | Annual Vehicle<br>Revenue Miles | Annual Vehicle<br>Revenue Hours | Average Fleet Age in Years <sup>a</sup> |
| Demand Response      | 22                                      | · -                         | \$2,559,767           | \$44,351         | \$10,146                    | 77,459                   | 1,075,725                       | 46,745                          | 4.9                                     |
| Total                | 22                                      | -                           | \$2,559,767           | \$44,351         | \$10,146                    | 77,459                   | 1,075,725                       | 46,745                          |                                         |
| Performance Measures |                                         |                             |                       |                  |                             |                          |                                 |                                 |                                         |
|                      | Service Efficiency                      |                             |                       |                  |                             | Service Effectiveness    |                                 |                                 |                                         |