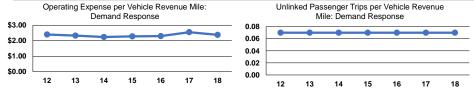

## **Modal Characteristics**

|                      | Vehicles Operated<br>at Maximum Service |                             |                       |                  |                             |                          |                                 |                                 |                                         |
|----------------------|-----------------------------------------|-----------------------------|-----------------------|------------------|-----------------------------|--------------------------|---------------------------------|---------------------------------|-----------------------------------------|
| Mode                 | Directly<br>Operated                    | Purchased<br>Transportation | Operating<br>Expenses | Fare<br>Revenues | Uses of<br>Capital<br>Funds | Annual<br>Unlinked Trips | Annual Vehicle<br>Revenue Miles | Annual Vehicle<br>Revenue Hours | Average Fleet Age in Years <sup>a</sup> |
| Demand Response      | 22                                      | · -                         | \$2,559,767           | \$44,351         | \$10,146                    | 77,459                   | 1,075,725                       | 46,745                          | 4.9                                     |
| Total                | 22                                      | -                           | \$2,559,767           | \$44,351         | \$10,146                    | 77,459                   | 1,075,725                       | 46,745                          |                                         |
| Performance Measures |                                         |                             |                       |                  |                             |                          |                                 |                                 |                                         |
|                      | Service Efficiency                      |                             |                       |                  |                             | Service Effectiveness    |                                 |                                 |                                         |