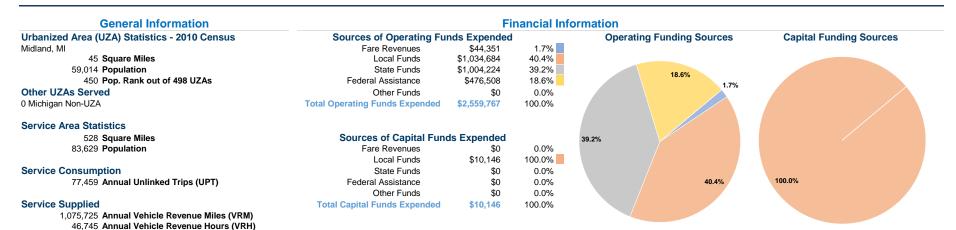

## **Modal Characteristics**

|                      | Vehicles Operated<br>at Maximum Service |                             |                       |                  |                             |                          |                                 |                                 |                                         |
|----------------------|-----------------------------------------|-----------------------------|-----------------------|------------------|-----------------------------|--------------------------|---------------------------------|---------------------------------|-----------------------------------------|
| Mode                 | Directly<br>Operated                    | Purchased<br>Transportation | Operating<br>Expenses | Fare<br>Revenues | Uses of<br>Capital<br>Funds | Annual<br>Unlinked Trips | Annual Vehicle<br>Revenue Miles | Annual Vehicle<br>Revenue Hours | Average Fleet Age in Years <sup>a</sup> |
| Demand Response      | 22                                      | · -                         | \$2,559,767           | \$44,351         | \$10,146                    | 77,459                   | 1,075,725                       | 46,745                          | 4.9                                     |
| Total                | 22                                      | -                           | \$2,559,767           | \$44,351         | \$10,146                    | 77,459                   | 1,075,725                       | 46,745                          |                                         |
| Performance Measures |                                         |                             |                       |                  |                             |                          |                                 |                                 |                                         |
|                      | Service Efficiency                      |                             |                       |                  |                             | Service Effectiveness    |                                 |                                 |                                         |