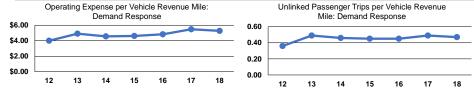

#### **Performance Measures**

|                 | Service Eff            | ficiency               |                 |                    |                      |                      |
|-----------------|------------------------|------------------------|-----------------|--------------------|----------------------|----------------------|
|                 |                        |                        |                 | Operating Expenses |                      |                      |
|                 | Operating Expenses per | Operating Expenses per |                 | per Unlinked       | Unlinked Trips per   | Unlinked Trips per   |
| Mode            | Vehicle Revenue Mile   | Vehicle Revenue Hour   | Mode            | Passenger Trip     | Vehicle Revenue Mile | Vehicle Revenue Hour |
| Demand Response | \$5.27                 | \$37.88                | Demand Response | \$11.26            | 0.5                  | 3.4                  |
| Total           | \$5.27                 | \$37.88                | Total           | \$11.26            | 0.5                  | 3.4                  |