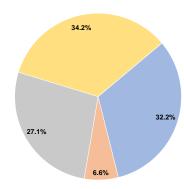

# **Operating Funding Sources**

# **Vehicles Operated** at Maximum Service

|                 | Uses of  |                |           |          |         |                |                |                |                       |
|-----------------|----------|----------------|-----------|----------|---------|----------------|----------------|----------------|-----------------------|
|                 | Directly | Purchased      | Operating | Fare     | Capital | Annual         | Annual Vehicle | Annual Vehicle | Average Fleet Age     |
| Mode            | Operated | Transportation | Expenses  | Revenues | Funds   | Unlinked Trips | Revenue Miles  | Revenue Hours  | in Years <sup>a</sup> |
| Demand Response | 2        | -              | \$213,154 | \$68,610 | \$0     | 18,938         | 40,432         | 5,627          | 3.0                   |
| Total           | 2        | -              | \$213,154 | \$68,610 | \$0     | 18,938         | 40.432         | 5.627          |                       |