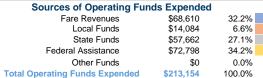

# Sources of Capital Funds Expended

| Fare Revenues                | \$0 |
|------------------------------|-----|
| Local Funds                  | \$0 |
| State Funds                  | \$0 |
| Federal Assistance           | \$0 |
| Other Funds                  | \$0 |
| Total Capital Funds Expended | \$0 |
|                              |     |

# **Vehicles Operated** at Maximum Service

|                 | Uses of  |                |           |          |         |                |                |                |                       |
|-----------------|----------|----------------|-----------|----------|---------|----------------|----------------|----------------|-----------------------|
|                 | Directly | Purchased      | Operating | Fare     | Capital | Annual         | Annual Vehicle | Annual Vehicle | Average Fleet Age     |
| Mode            | Operated | Transportation | Expenses  | Revenues | Funds   | Unlinked Trips | Revenue Miles  | Revenue Hours  | in Years <sup>a</sup> |
| Demand Response | 2        | -              | \$213,154 | \$68,610 | \$0     | 18,938         | 40,432         | 5,627          | 3.0                   |
| Total           | 2        | -              | \$213,154 | \$68,610 | \$0     | 18,938         | 40.432         | 5.627          |                       |