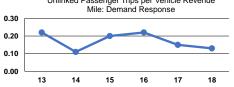

## Voluntary Action Center 2018 Annual Agency Profile

| Urbanized Area (UZA) St                                     | al Information                                | Financial Information Sources of Operating Funds Expended Operating Funding Sources |                                |                        |                           |                |                       |                                  |                                                                  |
|-------------------------------------------------------------|-----------------------------------------------|-------------------------------------------------------------------------------------|--------------------------------|------------------------|---------------------------|----------------|-----------------------|----------------------------------|------------------------------------------------------------------|
| Urbanized Area (UZA) Statistics - 2010 Census<br>DeKalb. IL |                                               |                                                                                     | , ,                            |                        | 4.8%                      |                | Operating             | Funding Sources                  |                                                                  |
| 26 Square Miles                                             |                                               |                                                                                     | Local Funds                    | \$191,136<br>\$207,246 | 5.2%                      |                |                       |                                  |                                                                  |
| 68,545 Populat                                              |                                               |                                                                                     | State Funds                    | \$2,452,734            | 61.3%                     |                | 28                    | .8%                              |                                                                  |
| 404 Pop. Rank out of 498 UZAs                               |                                               | Federa                                                                              | al Assistance                  | \$1,152,475            | 28.8%                     |                |                       |                                  |                                                                  |
| Other UZAs Served                                           |                                               |                                                                                     | Other Funds                    | \$0                    | 0.0%                      |                |                       |                                  |                                                                  |
| 0 Illinois Non-UZA                                          |                                               |                                                                                     | Funds Expended                 | \$4,003,591            | 100.0%                    |                |                       | 4.8%                             |                                                                  |
| Service Area Statistics                                     |                                               |                                                                                     |                                |                        |                           |                |                       | 5.2%                             |                                                                  |
| 608 Square Miles                                            |                                               | Sources of Capital Funds Expended                                                   |                                |                        |                           |                |                       |                                  |                                                                  |
| 65,653 Population                                           |                                               | Fare Revenues                                                                       |                                | \$0                    |                           |                |                       |                                  |                                                                  |
| ,500 · • <b>P</b> alaten                                    |                                               | Local Funds                                                                         |                                | \$0                    |                           |                |                       |                                  |                                                                  |
| Service Consumption                                         |                                               |                                                                                     | State Funds                    |                        |                           |                |                       |                                  |                                                                  |
| 210,956 Annual Unlinked Trips (UPT)                         |                                               | Federa                                                                              | Federal Assistance             |                        |                           |                |                       |                                  |                                                                  |
| ,, p. ()                                                    |                                               | Other Funds                                                                         |                                | \$0<br>\$0             |                           |                |                       |                                  |                                                                  |
| Service Supplied                                            |                                               | Total Capital Funds Expended                                                        |                                | \$0                    |                           |                | 61.3%                 |                                  |                                                                  |
| 695,098 Annual                                              | Vehicle Revenue Miles (VRM)                   |                                                                                     |                                |                        |                           |                |                       |                                  |                                                                  |
| 54,314 Annual                                               | Vehicle Revenue Hours (VRH)                   |                                                                                     |                                |                        |                           |                |                       |                                  |                                                                  |
| Database Information                                        |                                               |                                                                                     |                                |                        |                           |                |                       |                                  |                                                                  |
| NTDID: 50215                                                |                                               |                                                                                     |                                |                        |                           |                |                       |                                  |                                                                  |
| Reporter Type: Reduced                                      | d Reporter                                    |                                                                                     |                                |                        |                           |                |                       |                                  |                                                                  |
|                                                             |                                               |                                                                                     | Modal                          | Characteris            | tics                      |                |                       |                                  |                                                                  |
| <b>Operation Characteristic</b>                             | cs                                            |                                                                                     |                                |                        |                           |                |                       |                                  |                                                                  |
|                                                             | Vehicles Ope                                  | Vehicles Operated<br>at Maximum Service                                             |                                |                        |                           |                |                       |                                  |                                                                  |
|                                                             | at Maximum S                                  |                                                                                     |                                |                        |                           |                |                       |                                  |                                                                  |
|                                                             |                                               |                                                                                     |                                |                        | Uses of                   |                |                       |                                  |                                                                  |
|                                                             | Directly                                      | Purchased                                                                           | Operating                      | Fare                   | Capital                   | Annual         | Annual Vehicle        | Annual Vehicle                   | Average Fleet Age                                                |
| Mode                                                        | Operated                                      | Transportation                                                                      | Expenses                       | Revenues               | Funds                     | Unlinked Trips | Revenue Miles         | Revenue Hours                    | in Years <sup>a</sup>                                            |
| Demand Response                                             | 23                                            | -                                                                                   | \$2,843,945                    | \$157,166              | \$0                       | 65,828         | 512,643               | 43,135                           | 4.7                                                              |
| Bus                                                         | 4                                             | -                                                                                   | \$1,159,646                    | \$33,970               | \$0                       | 145,128        | 182,455               | 11,179                           | 6.2                                                              |
| Fotal                                                       | 27                                            | -                                                                                   | \$4,003,591                    | \$191,136              | \$0                       | 210,956        | 695,098               | 54,314                           |                                                                  |
|                                                             |                                               |                                                                                     |                                |                        |                           |                |                       |                                  |                                                                  |
| Performance Measures                                        | Serv                                          | Service Efficiency                                                                  |                                |                        |                           |                | Service Effectiveness |                                  |                                                                  |
| Performance Measures                                        |                                               |                                                                                     |                                |                        |                           |                | Operating Expenses    |                                  |                                                                  |
| Performance Measures                                        |                                               |                                                                                     | Expenses per                   |                        |                           |                | per Unlinked          | Unlinked Trips per               | Unlinked Trips per                                               |
|                                                             | Operating Expenses pe                         |                                                                                     |                                |                        | M                         | ode            | Passenger Trip        | Vehicle Revenue Mile             | Vehicle Revenue Hour                                             |
| Mode                                                        | Vehicle Revenue Mi                            | e Vehicle                                                                           | Revenue Hour                   |                        |                           |                |                       |                                  | 1.5                                                              |
| <b>Mode</b><br>Demand Response                              | Vehicle Revenue Mi<br>\$5.5                   | e Vehicle                                                                           | \$65.93                        |                        |                           | emand Response | \$43.20               | 0.1                              |                                                                  |
| Mode<br>Demand Response<br>Bus                              | Vehicle Revenue Mil<br>\$5.5<br>\$6.3         | e Vehicle<br>5<br>6                                                                 | \$65.93<br>\$103.73            |                        | Bu                        | IS             | \$7.99                | 0.8                              | 13.0                                                             |
| Mode<br>Demand Response<br>Bus                              | Vehicle Revenue Mi<br>\$5.5                   | e Vehicle<br>5<br>6                                                                 | \$65.93                        |                        | Bu                        |                |                       |                                  | 13.0                                                             |
| <b>Mode</b><br>Demand Response<br>Bus<br>Total              | Vehicle Revenue Mi<br>\$5.5<br>\$6.3<br>\$5.7 | e Vehicle<br>5<br>6                                                                 | \$65.93<br>\$103.73<br>\$73.71 |                        | Bu<br>To<br>Operating Exp | IS             | \$7.99<br>\$18.98     | 0.8<br>0.3<br>Unlinked Passenger | 13.0<br>13.0<br>3.9<br>Trips per Vehicle Revenue<br>and Response |