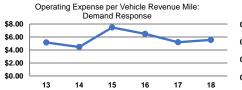

## Voluntary Action Center 2018 Annual Agency Profile

| Urbanized Area (UZA) St                                     | al Information                                | Financial Information Sources of Operating Funds Expended Operating Funding Sources |                                |                        |                           |                |                       |                                  |                                                                  |
|-------------------------------------------------------------|-----------------------------------------------|-------------------------------------------------------------------------------------|--------------------------------|------------------------|---------------------------|----------------|-----------------------|----------------------------------|------------------------------------------------------------------|
| Urbanized Area (UZA) Statistics - 2010 Census<br>DeKalb. IL |                                               |                                                                                     | , ,                            |                        | 4.8%                      |                | Operating             | Funding Sources                  |                                                                  |
| 26 Square Miles                                             |                                               |                                                                                     | Local Funds                    | \$191,136<br>\$207,246 | 5.2%                      |                |                       |                                  |                                                                  |
| 68,545 Populat                                              |                                               |                                                                                     | State Funds                    | \$2,452,734            | 61.3%                     |                | 28                    | .8%                              |                                                                  |
| 404 Pop. Rank out of 498 UZAs                               |                                               | Federa                                                                              | al Assistance                  | \$1,152,475            | 28.8%                     |                |                       |                                  |                                                                  |
| Other UZAs Served                                           |                                               |                                                                                     | Other Funds                    | \$0                    | 0.0%                      |                |                       |                                  |                                                                  |
| 0 Illinois Non-UZA                                          |                                               |                                                                                     | Funds Expended                 | \$4,003,591            | 100.0%                    |                |                       | 4.8%                             |                                                                  |
| Service Area Statistics                                     |                                               |                                                                                     |                                |                        |                           |                |                       | 5.2%                             |                                                                  |
| 608 Square Miles                                            |                                               | Sources of Capital Funds Expended                                                   |                                |                        |                           |                |                       |                                  |                                                                  |
| 65,653 Population                                           |                                               | Fare Revenues                                                                       |                                | \$0                    |                           |                |                       |                                  |                                                                  |
| ,500 · • <b>P</b> alaten                                    |                                               | Local Funds                                                                         |                                | \$0                    |                           |                |                       |                                  |                                                                  |
| Service Consumption                                         |                                               |                                                                                     | State Funds                    |                        |                           |                |                       |                                  |                                                                  |
| 210,956 Annual Unlinked Trips (UPT)                         |                                               | Federa                                                                              | Federal Assistance             |                        |                           |                |                       |                                  |                                                                  |
| ,, p. ()                                                    |                                               | Other Funds                                                                         |                                | \$0<br>\$0             |                           |                |                       |                                  |                                                                  |
| Service Supplied                                            |                                               | Total Capital Funds Expended                                                        |                                | \$0                    |                           |                | 61.3%                 |                                  |                                                                  |
| 695,098 Annual                                              | Vehicle Revenue Miles (VRM)                   |                                                                                     |                                |                        |                           |                |                       |                                  |                                                                  |
| 54,314 Annual                                               | Vehicle Revenue Hours (VRH)                   |                                                                                     |                                |                        |                           |                |                       |                                  |                                                                  |
| Database Information                                        |                                               |                                                                                     |                                |                        |                           |                |                       |                                  |                                                                  |
| NTDID: 50215                                                |                                               |                                                                                     |                                |                        |                           |                |                       |                                  |                                                                  |
| Reporter Type: Reduced                                      | d Reporter                                    |                                                                                     |                                |                        |                           |                |                       |                                  |                                                                  |
|                                                             |                                               |                                                                                     | Modal                          | Characteris            | tics                      |                |                       |                                  |                                                                  |
| <b>Operation Characteristic</b>                             | cs                                            |                                                                                     |                                |                        |                           |                |                       |                                  |                                                                  |
|                                                             | Vehicles Ope                                  | Vehicles Operated<br>at Maximum Service                                             |                                |                        |                           |                |                       |                                  |                                                                  |
|                                                             | at Maximum S                                  |                                                                                     |                                |                        |                           |                |                       |                                  |                                                                  |
|                                                             |                                               |                                                                                     |                                |                        | Uses of                   |                |                       |                                  |                                                                  |
|                                                             | Directly                                      | Purchased                                                                           | Operating                      | Fare                   | Capital                   | Annual         | Annual Vehicle        | Annual Vehicle                   | Average Fleet Age                                                |
| Mode                                                        | Operated                                      | Transportation                                                                      | Expenses                       | Revenues               | Funds                     | Unlinked Trips | Revenue Miles         | Revenue Hours                    | in Years <sup>a</sup>                                            |
| Demand Response                                             | 23                                            | -                                                                                   | \$2,843,945                    | \$157,166              | \$0                       | 65,828         | 512,643               | 43,135                           | 4.7                                                              |
| Bus                                                         | 4                                             | -                                                                                   | \$1,159,646                    | \$33,970               | \$0                       | 145,128        | 182,455               | 11,179                           | 6.2                                                              |
| Fotal                                                       | 27                                            | -                                                                                   | \$4,003,591                    | \$191,136              | \$0                       | 210,956        | 695,098               | 54,314                           |                                                                  |
|                                                             |                                               |                                                                                     |                                |                        |                           |                |                       |                                  |                                                                  |
| Performance Measures                                        | Serv                                          | Service Efficiency                                                                  |                                |                        |                           |                | Service Effectiveness |                                  |                                                                  |
| Performance Measures                                        |                                               |                                                                                     |                                |                        |                           |                | Operating Expenses    |                                  |                                                                  |
| Performance Measures                                        |                                               |                                                                                     | Expenses per                   |                        |                           |                | per Unlinked          | Unlinked Trips per               | Unlinked Trips per                                               |
|                                                             | Operating Expenses pe                         |                                                                                     |                                |                        | M                         | ode            | Passenger Trip        | Vehicle Revenue Mile             | Vehicle Revenue Hour                                             |
| Mode                                                        | Vehicle Revenue Mi                            | e Vehicle                                                                           | Revenue Hour                   |                        |                           |                |                       |                                  | 1.5                                                              |
| <b>Mode</b><br>Demand Response                              | Vehicle Revenue Mi<br>\$5.5                   | e Vehicle                                                                           | \$65.93                        |                        |                           | emand Response | \$43.20               | 0.1                              |                                                                  |
| Mode<br>Demand Response<br>Bus                              | Vehicle Revenue Mil<br>\$5.5<br>\$6.3         | e Vehicle<br>5<br>6                                                                 | \$65.93<br>\$103.73            |                        | Bu                        | IS             | \$7.99                | 0.8                              | 13.0                                                             |
| Mode<br>Demand Response<br>Bus                              | Vehicle Revenue Mi<br>\$5.5                   | e Vehicle<br>5<br>6                                                                 | \$65.93                        |                        | Bu                        |                |                       |                                  | 13.0                                                             |
| <b>Mode</b><br>Demand Response<br>Bus<br>Total              | Vehicle Revenue Mi<br>\$5.5<br>\$6.3<br>\$5.7 | e Vehicle<br>5<br>6                                                                 | \$65.93<br>\$103.73<br>\$73.71 |                        | Bu<br>To<br>Operating Exp | IS             | \$7.99<br>\$18.98     | 0.8<br>0.3<br>Unlinked Passenger | 13.0<br>13.0<br>3.9<br>Trips per Vehicle Revenue<br>and Response |