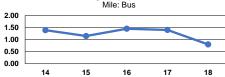

## Voluntary Action Center 2018 Annual Agency Profile

| Urbanized Area (UZA) St                                     | al Information                                | Financial Information Sources of Operating Funds Expended Operating Funding Sources |                                |                        |                           |                |                       |                                  |                                                                  |
|-------------------------------------------------------------|-----------------------------------------------|-------------------------------------------------------------------------------------|--------------------------------|------------------------|---------------------------|----------------|-----------------------|----------------------------------|------------------------------------------------------------------|
| Urbanized Area (UZA) Statistics - 2010 Census<br>DeKalb. IL |                                               |                                                                                     | , ,                            |                        | 4.8%                      |                | Operating             | Funding Sources                  |                                                                  |
| 26 Square Miles                                             |                                               |                                                                                     | Local Funds                    | \$191,136<br>\$207,246 | 5.2%                      |                |                       |                                  |                                                                  |
| 68,545 Populat                                              |                                               |                                                                                     | State Funds                    | \$2,452,734            | 61.3%                     |                | 28                    | .8%                              |                                                                  |
| 404 Pop. Rank out of 498 UZAs                               |                                               | Federa                                                                              | al Assistance                  | \$1,152,475            | 28.8%                     |                |                       |                                  |                                                                  |
| Other UZAs Served                                           |                                               |                                                                                     | Other Funds                    | \$0                    | 0.0%                      |                |                       |                                  |                                                                  |
| 0 Illinois Non-UZA                                          |                                               |                                                                                     | Funds Expended                 | \$4,003,591            | 100.0%                    |                |                       | 4.8%                             |                                                                  |
| Service Area Statistics                                     |                                               |                                                                                     |                                |                        |                           |                |                       | 5.2%                             |                                                                  |
| 608 Square Miles                                            |                                               | Sources of Capital Funds Expended                                                   |                                |                        |                           |                |                       |                                  |                                                                  |
| 65,653 Population                                           |                                               | Fare Revenues                                                                       |                                | \$0                    |                           |                |                       |                                  |                                                                  |
| ,500 · • <b>P</b> alaten                                    |                                               | Local Funds                                                                         |                                | \$0                    |                           |                |                       |                                  |                                                                  |
| Service Consumption                                         |                                               |                                                                                     | State Funds                    |                        |                           |                |                       |                                  |                                                                  |
| 210,956 Annual Unlinked Trips (UPT)                         |                                               | Federa                                                                              | Federal Assistance             |                        |                           |                |                       |                                  |                                                                  |
| ,, p. ()                                                    |                                               | Other Funds                                                                         |                                | \$0<br>\$0             |                           |                |                       |                                  |                                                                  |
| Service Supplied                                            |                                               | Total Capital Funds Expended                                                        |                                | \$0                    |                           |                | 61.3%                 |                                  |                                                                  |
| 695,098 Annual                                              | Vehicle Revenue Miles (VRM)                   |                                                                                     |                                |                        |                           |                |                       |                                  |                                                                  |
| 54,314 Annual                                               | Vehicle Revenue Hours (VRH)                   |                                                                                     |                                |                        |                           |                |                       |                                  |                                                                  |
| Database Information                                        |                                               |                                                                                     |                                |                        |                           |                |                       |                                  |                                                                  |
| NTDID: 50215                                                |                                               |                                                                                     |                                |                        |                           |                |                       |                                  |                                                                  |
| Reporter Type: Reduced                                      | d Reporter                                    |                                                                                     |                                |                        |                           |                |                       |                                  |                                                                  |
|                                                             |                                               |                                                                                     | Modal                          | Characteris            | tics                      |                |                       |                                  |                                                                  |
| <b>Operation Characteristic</b>                             | cs                                            |                                                                                     |                                |                        |                           |                |                       |                                  |                                                                  |
|                                                             | Vehicles Ope                                  | Vehicles Operated<br>at Maximum Service                                             |                                |                        |                           |                |                       |                                  |                                                                  |
|                                                             | at Maximum S                                  |                                                                                     |                                |                        |                           |                |                       |                                  |                                                                  |
|                                                             |                                               |                                                                                     |                                |                        | Uses of                   |                |                       |                                  |                                                                  |
|                                                             | Directly                                      | Purchased                                                                           | Operating                      | Fare                   | Capital                   | Annual         | Annual Vehicle        | Annual Vehicle                   | Average Fleet Age                                                |
| Mode                                                        | Operated                                      | Transportation                                                                      | Expenses                       | Revenues               | Funds                     | Unlinked Trips | Revenue Miles         | Revenue Hours                    | in Years <sup>a</sup>                                            |
| Demand Response                                             | 23                                            | -                                                                                   | \$2,843,945                    | \$157,166              | \$0                       | 65,828         | 512,643               | 43,135                           | 4.7                                                              |
| Bus                                                         | 4                                             | -                                                                                   | \$1,159,646                    | \$33,970               | \$0                       | 145,128        | 182,455               | 11,179                           | 6.2                                                              |
| Fotal                                                       | 27                                            | -                                                                                   | \$4,003,591                    | \$191,136              | \$0                       | 210,956        | 695,098               | 54,314                           |                                                                  |
|                                                             |                                               |                                                                                     |                                |                        |                           |                |                       |                                  |                                                                  |
| Performance Measures                                        | Serv                                          | Service Efficiency                                                                  |                                |                        |                           |                | Service Effectiveness |                                  |                                                                  |
| Performance Measures                                        |                                               |                                                                                     |                                |                        |                           |                | Operating Expenses    |                                  |                                                                  |
| Performance Measures                                        |                                               |                                                                                     | Expenses per                   |                        |                           |                | per Unlinked          | Unlinked Trips per               | Unlinked Trips per                                               |
|                                                             | Operating Expenses pe                         |                                                                                     |                                |                        | M                         | ode            | Passenger Trip        | Vehicle Revenue Mile             | Vehicle Revenue Hour                                             |
| Mode                                                        | Vehicle Revenue Mi                            | e Vehicle                                                                           | Revenue Hour                   |                        |                           |                |                       |                                  | 1.5                                                              |
| <b>Mode</b><br>Demand Response                              | Vehicle Revenue Mi<br>\$5.5                   | e Vehicle                                                                           | \$65.93                        |                        |                           | emand Response | \$43.20               | 0.1                              |                                                                  |
| Mode<br>Demand Response<br>Bus                              | Vehicle Revenue Mil<br>\$5.5<br>\$6.3         | e Vehicle<br>5<br>6                                                                 | \$65.93<br>\$103.73            |                        | Bu                        | IS             | \$7.99                | 0.8                              | 13.0                                                             |
| Mode<br>Demand Response<br>Bus                              | Vehicle Revenue Mi<br>\$5.5                   | e Vehicle<br>5<br>6                                                                 | \$65.93                        |                        | Bu                        |                |                       |                                  | 13.0                                                             |
| <b>Mode</b><br>Demand Response<br>Bus<br>Total              | Vehicle Revenue Mi<br>\$5.5<br>\$6.3<br>\$5.7 | e Vehicle<br>5<br>6                                                                 | \$65.93<br>\$103.73<br>\$73.71 |                        | Bu<br>To<br>Operating Exp | IS             | \$7.99<br>\$18.98     | 0.8<br>0.3<br>Unlinked Passenger | 13.0<br>13.0<br>3.9<br>Trips per Vehicle Revenue<br>and Response |