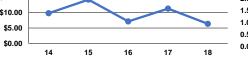

## Voluntary Action Center 2018 Annual Agency Profile

| Urbanized Area (UZA) St                                     | al Information                                | Financial Information Sources of Operating Funds Expended Operating Funding Sources |                                |                        |                           |                |                       |                                  |                                                                  |
|-------------------------------------------------------------|-----------------------------------------------|-------------------------------------------------------------------------------------|--------------------------------|------------------------|---------------------------|----------------|-----------------------|----------------------------------|------------------------------------------------------------------|
| Urbanized Area (UZA) Statistics - 2010 Census<br>DeKalb. IL |                                               |                                                                                     | , ,                            |                        | 4.8%                      |                | Operating             | Funding Sources                  |                                                                  |
| 26 Square Miles                                             |                                               |                                                                                     | Local Funds                    | \$191,136<br>\$207,246 | 5.2%                      |                |                       |                                  |                                                                  |
| 68,545 Populat                                              |                                               |                                                                                     | State Funds                    | \$2,452,734            | 61.3%                     |                | 28                    | .8%                              |                                                                  |
| 404 Pop. Rank out of 498 UZAs                               |                                               | Federa                                                                              | al Assistance                  | \$1,152,475            | 28.8%                     |                |                       |                                  |                                                                  |
| Other UZAs Served                                           |                                               |                                                                                     | Other Funds                    | \$0                    | 0.0%                      |                |                       |                                  |                                                                  |
| 0 Illinois Non-UZA                                          |                                               |                                                                                     | Funds Expended                 | \$4,003,591            | 100.0%                    |                |                       | 4.8%                             |                                                                  |
| Service Area Statistics                                     |                                               |                                                                                     |                                |                        |                           |                |                       | 5.2%                             |                                                                  |
| 608 Square Miles                                            |                                               | Sources of Capital Funds Expended                                                   |                                |                        |                           |                |                       |                                  |                                                                  |
| 65,653 Population                                           |                                               | Fare Revenues                                                                       |                                | \$0                    |                           |                |                       |                                  |                                                                  |
| ,500 · • <b>P</b> alaten                                    |                                               | Local Funds                                                                         |                                | \$0                    |                           |                |                       |                                  |                                                                  |
| Service Consumption                                         |                                               |                                                                                     | State Funds                    |                        |                           |                |                       |                                  |                                                                  |
| 210,956 Annual Unlinked Trips (UPT)                         |                                               | Federa                                                                              | Federal Assistance             |                        |                           |                |                       |                                  |                                                                  |
| ,, p. ()                                                    |                                               | Other Funds                                                                         |                                | \$0<br>\$0             |                           |                |                       |                                  |                                                                  |
| Service Supplied                                            |                                               | Total Capital Funds Expended                                                        |                                | \$0                    |                           |                | 61.3%                 |                                  |                                                                  |
| 695,098 Annual                                              | Vehicle Revenue Miles (VRM)                   |                                                                                     |                                |                        |                           |                |                       |                                  |                                                                  |
| 54,314 Annual                                               | Vehicle Revenue Hours (VRH)                   |                                                                                     |                                |                        |                           |                |                       |                                  |                                                                  |
| Database Information                                        |                                               |                                                                                     |                                |                        |                           |                |                       |                                  |                                                                  |
| NTDID: 50215                                                |                                               |                                                                                     |                                |                        |                           |                |                       |                                  |                                                                  |
| Reporter Type: Reduced                                      | d Reporter                                    |                                                                                     |                                |                        |                           |                |                       |                                  |                                                                  |
|                                                             |                                               |                                                                                     | Modal                          | Characteris            | tics                      |                |                       |                                  |                                                                  |
| <b>Operation Characteristic</b>                             | cs                                            |                                                                                     |                                |                        |                           |                |                       |                                  |                                                                  |
|                                                             | Vehicles Ope                                  | Vehicles Operated<br>at Maximum Service                                             |                                |                        |                           |                |                       |                                  |                                                                  |
|                                                             | at Maximum S                                  |                                                                                     |                                |                        |                           |                |                       |                                  |                                                                  |
|                                                             |                                               |                                                                                     |                                |                        | Uses of                   |                |                       |                                  |                                                                  |
|                                                             | Directly                                      | Purchased                                                                           | Operating                      | Fare                   | Capital                   | Annual         | Annual Vehicle        | Annual Vehicle                   | Average Fleet Age                                                |
| Mode                                                        | Operated                                      | Transportation                                                                      | Expenses                       | Revenues               | Funds                     | Unlinked Trips | Revenue Miles         | Revenue Hours                    | in Years <sup>a</sup>                                            |
| Demand Response                                             | 23                                            | -                                                                                   | \$2,843,945                    | \$157,166              | \$0                       | 65,828         | 512,643               | 43,135                           | 4.7                                                              |
| Bus                                                         | 4                                             | -                                                                                   | \$1,159,646                    | \$33,970               | \$0                       | 145,128        | 182,455               | 11,179                           | 6.2                                                              |
| Fotal                                                       | 27                                            | -                                                                                   | \$4,003,591                    | \$191,136              | \$0                       | 210,956        | 695,098               | 54,314                           |                                                                  |
|                                                             |                                               |                                                                                     |                                |                        |                           |                |                       |                                  |                                                                  |
| Performance Measures                                        | Serv                                          | Service Efficiency                                                                  |                                |                        |                           |                | Service Effectiveness |                                  |                                                                  |
| Performance Measures                                        |                                               |                                                                                     |                                |                        |                           |                | Operating Expenses    |                                  |                                                                  |
| Performance Measures                                        |                                               |                                                                                     | Expenses per                   |                        |                           |                | per Unlinked          | Unlinked Trips per               | Unlinked Trips per                                               |
|                                                             | Operating Expenses pe                         |                                                                                     |                                |                        | M                         | ode            | Passenger Trip        | Vehicle Revenue Mile             | Vehicle Revenue Hour                                             |
| Mode                                                        | Vehicle Revenue Mi                            | e Vehicle                                                                           | Revenue Hour                   |                        |                           |                |                       |                                  | 1.5                                                              |
| <b>Mode</b><br>Demand Response                              | Vehicle Revenue Mi<br>\$5.5                   | e Vehicle                                                                           | \$65.93                        |                        |                           | emand Response | \$43.20               | 0.1                              |                                                                  |
| Mode<br>Demand Response<br>Bus                              | Vehicle Revenue Mil<br>\$5.5<br>\$6.3         | e Vehicle<br>5<br>6                                                                 | \$65.93<br>\$103.73            |                        | Bu                        | IS             | \$7.99                | 0.8                              | 13.0                                                             |
| Mode<br>Demand Response<br>Bus                              | Vehicle Revenue Mi<br>\$5.5                   | e Vehicle<br>5<br>6                                                                 | \$65.93                        |                        | Bu                        |                |                       |                                  | 13.0                                                             |
| <b>Mode</b><br>Demand Response<br>Bus<br>Total              | Vehicle Revenue Mi<br>\$5.5<br>\$6.3<br>\$5.7 | e Vehicle<br>5<br>6                                                                 | \$65.93<br>\$103.73<br>\$73.71 |                        | Bu<br>To<br>Operating Exp | IS             | \$7.99<br>\$18.98     | 0.8<br>0.3<br>Unlinked Passenger | 13.0<br>13.0<br>3.9<br>Trips per Vehicle Revenue<br>and Response |