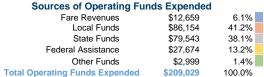

## **Sources of Capital Funds Expended**

Fare Revenues Local Funds \$0 State Funds \$0 Federal Assistance \$0 Other Funds \$0 **Total Capital Funds Expended** \$0