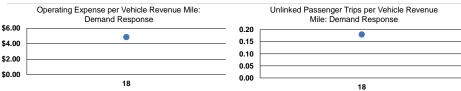

### **Performance Measures**

|                 | Service Ef             | ficiency               |                 |                    | Service Effectiveness |                      |
|-----------------|------------------------|------------------------|-----------------|--------------------|-----------------------|----------------------|
|                 |                        |                        |                 | Operating Expenses |                       |                      |
|                 | Operating Expenses per | Operating Expenses per |                 | per Unlinked       | Unlinked Trips per    | Unlinked Trips per   |
| Mode            | Vehicle Revenue Mile   | Vehicle Revenue Hour   | Mode            | Passenger Trip     | Vehicle Revenue Mile  | Vehicle Revenue Hour |
| Demand Response | \$4.86                 | \$55.53                | Demand Response | \$27.62            | 0.2                   | 2.0                  |
| Total           | \$4.86                 | \$55.53                | Total           | \$27.62            | 0.2                   | 2.0                  |
|                 |                        |                        |                 |                    |                       |                      |