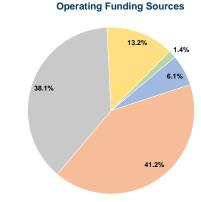

## **Sources of Capital Funds Expended**

Fare Revenues Local Funds \$0 State Funds \$0 Federal Assistance \$0 Other Funds \$0 **Total Capital Funds Expended** \$0