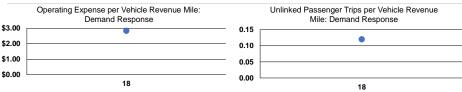

### **Performance Measures** Service Efficiency Service Effectiveness

|                 |                        |                        |                 | Operating Expenses |                      |                      |
|-----------------|------------------------|------------------------|-----------------|--------------------|----------------------|----------------------|
|                 | Operating Expenses per | Operating Expenses per |                 | per Unlinked       | Unlinked Trips per   | Unlinked Trips per   |
| Mode            | Vehicle Revenue Mile   | Vehicle Revenue Hour   | Mode            | Passenger Trip     | Vehicle Revenue Mile | Vehicle Revenue Hour |
| Demand Response | \$2.83                 | \$45.39                | Demand Response | \$23.73            | 0.1                  | 1.9                  |
| Total           | \$2.83                 | \$45.39                | Total           | \$23.73            | 0.1                  | 1.9                  |
|                 |                        |                        |                 |                    |                      |                      |