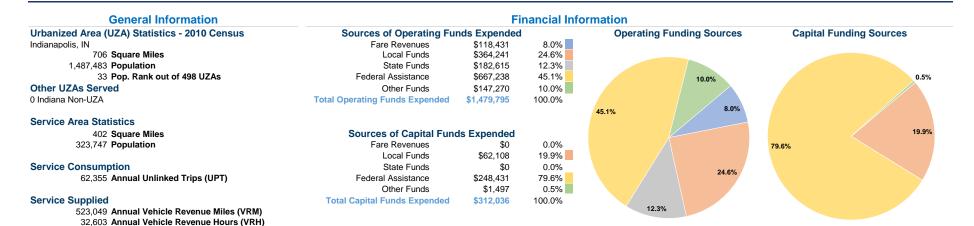

### **Vehicles Operated** at Maximum Service Uses of Directly Purchased Operating Fare Capital **Annual** Annual Vehicle **Annual Vehicle** Average Fleet Age Operated Expenses **Funds Unlinked Trips** in Yearsa Mode Transportation Revenues Revenue Miles Revenue Hours \$1,479,795 18 \$312,036 62,355 523,049 32,603 **Demand Response** \$118,431 1.5 62,355 523.049 32,603 18 \$1,479,795 \$118,431 \$312.036