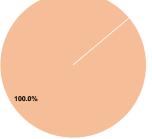

### Sources of Capital Funds Expended

| odurces of Capital Lands Experided |          |        |  |  |
|------------------------------------|----------|--------|--|--|
| Fare Revenues                      | \$0      | 0.0%   |  |  |
| Local Funds                        | \$30,998 | 100.0% |  |  |
| State Funds                        | \$0      | 0.0%   |  |  |
| Federal Assistance                 | \$0      | 0.0%   |  |  |
| Other Funds                        | \$0      | 0.0%   |  |  |
| Total Capital Funds Expended       | \$30,998 | 100.0% |  |  |