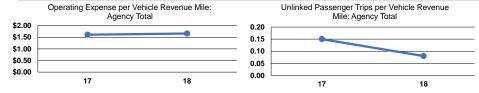

#### **Performance Measures**

### Service Efficiency

| Mode            | Operating Expenses per<br>Vehicle Revenue Mile | Operating Expenses per<br>Vehicle Revenue Hour |
|-----------------|------------------------------------------------|------------------------------------------------|
| Demand Response | \$0.75                                         | \$31.70                                        |
| Bus             | \$4.15                                         | \$59.50                                        |
| Total           | \$1.66                                         | \$46.23                                        |

### Service Effectiveness

|                 | 00:1:00 =::00::10::00                                |                                            |                                            |
|-----------------|------------------------------------------------------|--------------------------------------------|--------------------------------------------|
| Mode            | Operating Expenses<br>per Unlinked<br>Passenger Trip | Unlinked Trips per<br>Vehicle Revenue Mile | Unlinked Trips per<br>Vehicle Revenue Hour |
| Mode            | i assenger imp                                       | Vernete itevenue mine                      | Vernoie Revenue Hour                       |
| Demand Response | \$62.00                                              | 0.0                                        | 0.5                                        |
| Bus             | \$14.92                                              | 0.3                                        | 4.0                                        |
| Total           | \$19.85                                              | 0.1                                        | 2.3                                        |