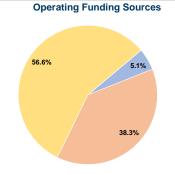

# Fond du Lac Reservation

2018 Annual Agency Profile

# **General Information**

# Federally Recognized Tribal Statistical Areas

Fond du Lac Reservation and Off-Reservation Trust Land, MN--WI

#### **Service Consumption**

30,242 Annual Unlinked Trips (UPT)

## Service Supplied

288,657 Annual Vehicle Revenue Miles (VRM)
15,709 Annual Vehicle Revenue Hours (VRH)

## **Database Information**

NTDID: 55246 Reporter Type: Tribal Reporter

## **Financial Information**



# **Sources of Capital Funds Expended**

Fare Revenues 0.0% Local Funds 10.0% \$16,946 State Funds \$0 0.0% \$152,504 90.0% Federal Assistance Other Funds 0.0% \$0 **Total Capital Funds Expended** \$169,450 100.0%





# **Modal Characteristics**

# **Operation Characteristics**

# Vehicles Operated at Maximum Service

|                 | Uses of Uses of |                |           |          |           |                |                |                |                       |
|-----------------|-----------------|----------------|-----------|----------|-----------|----------------|----------------|----------------|-----------------------|
|                 | Directly        | Purchased      | Operating | Fare     | Capital   | Annual         | Annual Vehicle | Annual Vehicle | Average Fleet Age     |
| Mode            | Operated        | Transportation | Expenses  | Revenues | Funds     | Unlinked Trips | Revenue Miles  | Revenue Hours  | in Years <sup>a</sup> |
| Demand Response | 4