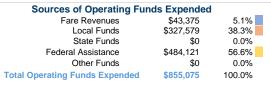

# Fond du Lac Reservation

2018 Annual Agency Profile

# **General Information**

# Federally Recognized Tribal Statistical Areas

Fond du Lac Reservation and Off-Reservation Trust Land, MN--WI

#### **Service Consumption**

30,242 Annual Unlinked Trips (UPT)

## Service Supplied

288,657 Annual Vehicle Revenue Miles (VRM)
15,709 Annual Vehicle Revenue Hours (VRH)

## **Database Information**

NTDID: 55246 Reporter Type: Tribal Reporter

## **Financial Information**



# **Sources of Capital Funds Expended**

Fare Revenues 0.0% Local Funds 10.0% \$16,946 State Funds \$0 0.0% \$152,504 90.0% Federal Assistance Other Funds 0.0% \$0 **Total Capital Funds Expended** \$169,450 100.0%





# **Modal Characteristics**

# **Operation Characteristics**

# Vehicles Operated at Maximum Service

|                 | Uses of Uses of |                |           |          |           |                |                |                |                       |
|-----------------|-----------------|----------------|-----------|----------|-----------|----------------|----------------|----------------|-----------------------|
|                 | Directly        | Purchased      | Operating | Fare     | Capital   | Annual         | Annual Vehicle | Annual Vehicle | Averag