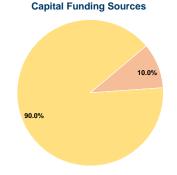

# **Sources of Capital Funds Expended**

Fare Revenues 0.0% Local Funds 10.0% \$16,946 State Funds \$0 0.0% \$152,504 90.0% Federal Assistance Other Funds 0.0% \$0 **Total Capital Funds Expended** \$169,450 100.0%