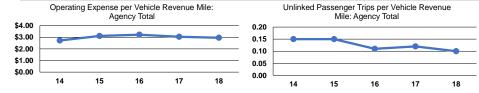

#### Service Efficiency

| Mode            | Operating Expenses per<br>Vehicle Revenue Mile | Operating Expenses per<br>Vehicle Revenue Hour |  |
|-----------------|------------------------------------------------|------------------------------------------------|--|
| Demand Response | \$3.32                                         | \$58.07                                        |  |
| Bus             | \$1.81                                         | \$39.88                                        |  |
| Total           | \$2.96                                         | \$54.43                                        |  |

#### Service Effectiveness

| Mode            | Operating Expenses<br>per Unlinked<br>Passenger Trip | Unlinked Trips per<br>Vehicle Revenue Mile | Unlinked Trips per<br>Vehicle Revenue Hour |
|-----------------|------------------------------------------------------|--------------------------------------------|--------------------------------------------|
| Demand Response | \$29.59                                              | 0.1                                        | 2.0                                        |
| Bus             | \$22.44                                              | 0.1                                        | 1.8                                        |
| Total           | \$28.27                                              | 0.1                                        | 1.9                                        |