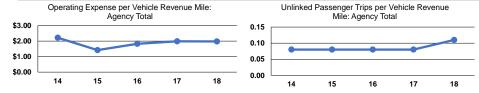

## Service Efficiency

| Mode            | Operating Expenses per<br>Vehicle Revenue Mile | Operating Expenses per<br>Vehicle Revenue Hour |
|-----------------|------------------------------------------------|------------------------------------------------|
| Commuter Bus    | \$1.92                                         | \$56.27                                        |
| Demand Response | \$1.98                                         | \$37.07                                        |
| Total           | \$1.98                                         | \$38.79                                        |

#### Service Effectiveness

|                 | 00:1:00 =::00::00:                                   |                                            |                                            |  |
|-----------------|------------------------------------------------------|--------------------------------------------|--------------------------------------------|--|
| Mode            | Operating Expenses<br>per Unlinked<br>Passenger Trip | Unlinked Trips per<br>Vehicle Revenue Mile | Unlinked Trips per<br>Vehicle Revenue Hour |  |
| Wode            | rassengerinp                                         | vernicie Revenue iville                    | venicle Revenue nour                       |  |
| Commuter Bus    | \$22.39                                              | 0.1                                        | 2.5                                        |  |
| Demand Response | \$17.02                                              | 0.1                                        | 2.2                                        |  |
| Total           | \$17.56                                              | 0.1                                        | 2.2                                        |  |