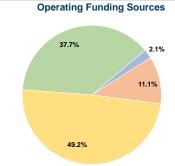

## Sources of Capital Funds Expended

| Sources of Capital Fullus Expellueu |           |        |  |  |
|-------------------------------------|-----------|--------|--|--|
| Fare Revenues                       | \$0       | 0.0%   |  |  |
| Local Funds                         | \$0       | 0.0%   |  |  |
| State Funds                         | \$0       | 0.0%   |  |  |
| Federal Assistance                  | \$129,438 | 100.0% |  |  |
| Other Funds                         | \$0       | 0.0%   |  |  |
| Total Capital Funds Expended        | \$129,438 | 100.0% |  |  |