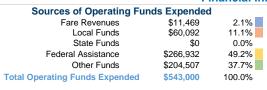

## Sources of Capital Funds Expended

| Sources of Capital Fullus Expellueu |           |        |  |  |
|-------------------------------------|-----------|--------|--|--|
| Fare Revenues                       | \$0       | 0.0%   |  |  |
| Local Funds                         | \$0       | 0.0%   |  |  |
| State Funds                         | \$0       | 0.0%   |  |  |
| Federal Assistance                  | \$129,438 | 100.0% |  |  |
| Other Funds                         | \$0       | 0.0%   |  |  |
| Total Capital Funds Expended        | \$129,438 | 100.0% |  |  |