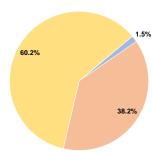

# Sources of Operating Funds Expended Fare Revenues \$4,604

1.5% Local Funds \$115,532 38.2% State Funds \$0 0.0% Federal Assistance \$181,928 60.2% Other Funds \$0 0.0% **Total Operating Funds Expended** \$302,064 100.0%