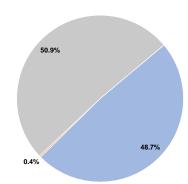

#### **Financial Information**

48.7% Local Funds \$1,200 0.4% State Funds \$172,029 Federal Assistance \$0 0.0% 0.0% Other Funds \$0

**Total Operating Funds Expended** 

## 50.9%

# \$337,817 100.0%