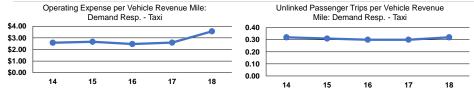

# Service Efficiency

|                        | Operating Expenses per | Operating Expenses per |  |
|------------------------|------------------------|------------------------|--|
| Mode                   | Vehicle Revenue Mile   | Vehicle Revenue Hour   |  |
| Demand Response - Taxi | \$3.56                 | \$30.06                |  |
| Total                  | \$3.56                 | \$30.06                |  |

| Ор                     | erating Expenses | Unlinked Trips per   | Unlinked Trips per   |  |  |  |  |
|------------------------|------------------|----------------------|----------------------|--|--|--|--|
|                        | per Unimkeu      | Onlinkeu mps per     | Ommkeu mps per       |  |  |  |  |
| Mode                   | Passenger Trip   | Vehicle Revenue Mile | Vehicle Revenue Hour |  |  |  |  |
| Demand Response - Taxi | \$11.27          | 0.3                  | 2.7                  |  |  |  |  |
| Total                  | \$11.27          | 0.3                  | 2.7                  |  |  |  |  |