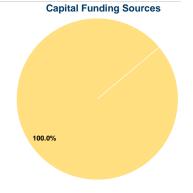

## Sources of Capital Funds Expended

| oources or capital rulius    | Lxperided |        |
|------------------------------|-----------|--------|
| Fare Revenues                | \$0       | 0.0%   |
| Local Funds                  | \$0       | 0.0%   |
| State Funds                  | \$0       | 0.0%   |
| Federal Assistance           | \$296,412 | 100.0% |
| Other Funds                  | \$0       | 0.0%   |
| Total Capital Funds Expended | \$296,412 | 100.0% |
|                              |           |        |

\$296,412

21.3%

**Uses of Capital Annual Vehicle Funds Annual Unlinked Trips Revenue Miles** \$296,412 42,088 263,384

42,088

**Annual Vehicle Revenue Hours** 10,373 10,373