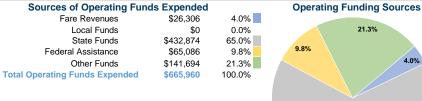

### Summary of Operating Expenses (OE)

\$665,960 Total Operating Expenses

## Sources of Capital Funds Expended

| oources or capital rulius    | Lxperided |        |
|------------------------------|-----------|--------|
| Fare Revenues                | \$0       | 0.0%   |
| Local Funds                  | \$0       | 0.0%   |
| State Funds                  | \$0       | 0.0%   |
| Federal Assistance           | \$296,412 | 100.0% |
| Other Funds                  | \$0       | 0.0%   |
| Total Capital Funds Expended | \$296,412 | 100.0% |
|                              |           |        |