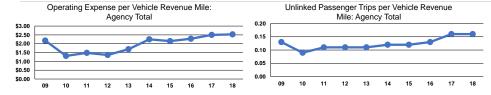

### Service Efficiency

|                 | Operating Expenses per |
|-----------------|------------------------|
| Mode            | Vehicle Revenue Mile   |
| Demand Response | \$2.53                 |
| Total           | \$2.53                 |

Operating Expenses per Vehicle Revenue Hour \$64.20 \$64.20

Service Effectiveness **Operating Expenses** per Unlinked Unlinked Trips per Unlinked Trips per Mode Passenger Trip Vehicle Revenue Mile Vehicle Revenue Hour Demand Response \$15.82 0.2 4.1 **Total** \$15.82 0.2 4.1