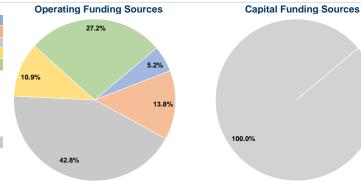

### Summary of Operating Expenses (OE)

\$1,241,043 Total Operating Expenses

### **Financial Information**

| Fare Revenues                | \$0       | 0.0%   |
|------------------------------|-----------|--------|
| Local Funds                  | \$0       | 0.0%   |
| State Funds                  | \$164,860 | 100.0% |
| Federal Assistance           | \$0       | 0.0%   |
| Other Funds                  | \$0       | 0.0%   |
| Total Capital Funds Expended | \$164,860 | 100.0% |
|                              |           |        |