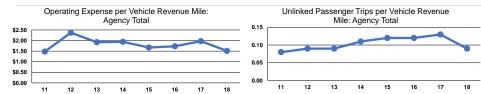

### Service Efficiency

| Mode            | Operating Expenses per<br>Vehicle Revenue Mile | Operating Expenses per<br>Vehicle Revenue Hour |
|-----------------|------------------------------------------------|------------------------------------------------|
| Demand Response | \$1.51                                         | \$25.62                                        |
| Total           | \$1.51                                         | \$25.62                                        |

| Mode            | Operating Expenses<br>per Unlinked<br>Passenger Trip | Unlinked Trips per<br>Vehicle Revenue Mile | Unlinked Trips per<br>Vehicle Revenue Hour |
|-----------------|------------------------------------------------------|--------------------------------------------|--------------------------------------------|
| Demand Response | \$16.55                                              | 0.1                                        | 1.5                                        |
| Total           | \$16.55                                              | 0.1                                        | 1.5                                        |