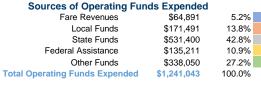

### Summary of Operating Expenses (OE)

\$1,241,043 Total Operating Expenses

### **Financial Information**

| Fare Revenues                | \$0       | 0.0%   |
|------------------------------|-----------|--------|
| Local Funds                  | \$0       | 0.0%   |
| State Funds                  | \$164,860 | 100.0% |
| Federal Assistance           | \$0       | 0.0%   |
| Other Funds                  | \$0       | 0.0%   |
| Total Capital Funds Expended | \$164,860 | 100.0% |
|                              |           |        |

### **Vehicles Operated** at Maximum Service

| Directly | Purchased      | Operating   | Fare     |
|----------|----------------|-------------|----------|
| Operated | Transportation | Expenses    | Revenues |
| 36       | -              | \$1,241,043 | \$64,891 |
| 36       | -              | \$1,241,043 | \$64.891 |