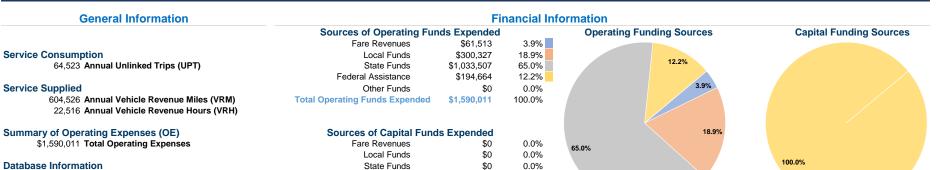

### Vehicles Operated at Maximum Service

| Mode  | Directly<br>Operated | Purchased<br>Transportation | Operating<br>Expenses | Fare<br>Revenues |
|-------|----------------------|-----------------------------|-----------------------|------------------|
|       |                      |                             |                       |                  |
| Total | 23                   | -                           | \$1,590,011           | \$61,513         |

| Uses of Capital |                       | Annual Vehicle | Annual Vehicle |
|-----------------|-----------------------|----------------|----------------|
| Funds           | Annual Unlinked Trips | Revenue Miles  | Revenue Hours  |
| \$112,875       | 64,523                | 604,526        | 22,516         |
| \$112,875       | 64,523                | 604,526        | 22,516         |

Operating Expenses per Vehicle Revenue Hour \$70.62

Federal Assistance

**Total Capital Funds Expended** 

Other Funds

|                          | Service Effectiveness                                |                                            |                                            |  |
|--------------------------|------------------------------------------------------|--------------------------------------------|--------------------------------------------|--|
| Mode                     | Operating Expenses<br>per Unlinked<br>Passenger Trip | Unlinked Trips per<br>Vehicle Revenue Mile | Unlinked Trips per<br>Vehicle Revenue Hour |  |
| Demand Response<br>Total | \$24.64<br><b>\$24.64</b>                            | 0.1<br><b>0.1</b>                          | 2.9<br>2.9                                 |  |