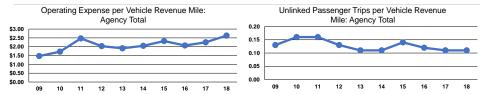

#### Service Efficiency

|                 | Operating Expenses per |
|-----------------|------------------------|
| Mode            | Vehicle Revenue Mile   |
| Demand Response | \$2.63                 |
| Total           | \$2.63                 |
|                 |                        |

Operating Expenses per Vehicle Revenue Hour \$70.62

Federal Assistance

**Total Capital Funds Expended** 

Other Funds

|                          | Service Effectiveness                                |                                            |                                            |  |
|--------------------------|------------------------------------------------------|--------------------------------------------|--------------------------------------------|--|
| Mode                     | Operating Expenses<br>per Unlinked<br>Passenger Trip | Unlinked Trips per<br>Vehicle Revenue Mile | Unlinked Trips per<br>Vehicle Revenue Hour |  |
| Demand Response<br>Total | \$24.64<br><b>\$24.64</b>                            | 0.1<br><b>0.1</b>                          | 2.9<br>2.9                                 |  |