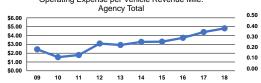

## Warren County 2018 Annual Agency Profile

| General Information                                                                     |                                         | Financial Information                       |                       |                     |               |                                    |                       |                     |
|-----------------------------------------------------------------------------------------|-----------------------------------------|---------------------------------------------|-----------------------|---------------------|---------------|------------------------------------|-----------------------|---------------------|
|                                                                                         |                                         | Sources                                     | of Operating Fun      | ds Expended         |               | Operating                          | Funding Sources       |                     |
|                                                                                         |                                         | Fa                                          | are Revenues          | \$23,297            | 3.7%          |                                    | -                     |                     |
| Service Consumption                                                                     |                                         |                                             | Local Funds           | \$121,939           | 19.2%         |                                    |                       |                     |
| 55,248 Annual Unlinked Trips (UPT)                                                      |                                         |                                             | State Funds           |                     | 39.1%         | 38.1%                              |                       |                     |
|                                                                                         |                                         | Federal Assistance                          |                       | \$241,476           | 38.1%         |                                    |                       |                     |
| Service Supplied                                                                        |                                         |                                             | Other Funds           | \$0                 | 0.0%          |                                    | 3.7%                  |                     |
| 132,006 Annual Vehicle Revenue Miles (VRM)<br>13,753 Annual Vehicle Revenue Hours (VRH) |                                         | Total Operating Funds Expended              |                       | \$634,612           | 100.0%        |                                    |                       |                     |
|                                                                                         |                                         |                                             |                       |                     |               |                                    |                       |                     |
| Summary of Operating Expenses (OE)<br>\$634,612 Total Operating Expenses                |                                         | Sources of Capital Funds Expended           |                       |                     |               |                                    | 19.2%                 |                     |
|                                                                                         |                                         | Fare Revenues                               |                       | \$0                 |               |                                    |                       |                     |
|                                                                                         |                                         | Local Funds                                 |                       | \$0                 |               |                                    |                       |                     |
| Database Information                                                                    |                                         | State Funds                                 |                       | \$0                 |               |                                    |                       |                     |
| NTDID: 5R01-50283                                                                       |                                         | Federal Assistance                          |                       | \$0                 |               | 39.1%                              |                       |                     |
| Reporter Type: Rural General Public Transit                                             |                                         | Other Funds<br>Total Capital Funds Expended |                       | \$0                 |               |                                    |                       |                     |
|                                                                                         |                                         | Total Capital                               | Funds Expended        | \$0                 |               |                                    |                       |                     |
|                                                                                         |                                         |                                             | Modal                 | Characteris         | tics          |                                    |                       |                     |
| Operation Characteristics                                                               |                                         |                                             |                       |                     |               |                                    |                       |                     |
|                                                                                         | Vehicles Operated<br>at Maximum Service |                                             |                       |                     |               |                                    |                       |                     |
| <b></b> .                                                                               | Directly                                | Purchased                                   | Operating             | Fare                | Uses of Car   |                                    | Annual Vehicle        | Annual Vehicle      |
| Mode                                                                                    | Operated                                | Transportation                              | Expenses              | Revenues            | Fu            | nds Annual Unlinked Trips          | Revenue Miles         | Revenue Hours       |
| Demand Response                                                                         | 8                                       | -                                           | \$571,151<br>\$63,461 | \$20,968<br>\$2,329 |               | \$0 48,738<br>\$0 6,510            | 114,267<br>17,739     | 11,797              |
| Bus<br>Total                                                                            | 9                                       | -                                           | \$634,612             |                     |               | \$0 6,510<br>\$0 55,248            | 17,739                | 1,956<br>13,753     |
| Iotal                                                                                   | 9                                       |                                             | \$034,01Z             | \$23,297            |               | <b>ψ 3</b> 5,248                   | 132,006               | 13,75               |
| Performance Measures                                                                    |                                         |                                             |                       |                     |               |                                    |                       |                     |
|                                                                                         | Ser                                     | Service Efficiency                          |                       |                     |               |                                    | Service Effectiveness | \$                  |
|                                                                                         | Operating Expenses per                  | Operation                                   | - Expanses per        |                     |               | Operating Expenses<br>per Unlinked | Unlinked Trips per    | Unlinked Trips pe   |
| Mode                                                                                    | Vehicle Revenue Mile                    |                                             |                       |                     | Mode          | Passenger Trip                     | Vehicle Revenue Mile  | Vehicle Revenue Hou |
|                                                                                         | \$5.00                                  |                                             |                       |                     | Demand Respon |                                    |                       |                     |
|                                                                                         |                                         |                                             | \$32.44               |                     | Bus           | \$9.75                             | 0.4                   | 4.                  |
| Demand Response<br>Bus                                                                  | \$3.58                                  |                                             |                       |                     |               |                                    |                       |                     |

Mile: Agency Total