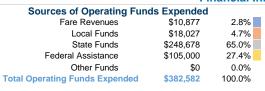

#### Summary of Operating Expenses (OE)

\$382,582 Total Operating Expenses

#### **Financial Information**