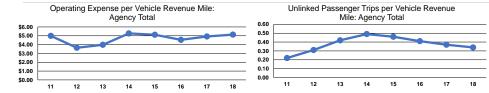

# Service Efficiency

Operating Expenses per Operating Expenses per Vehicle Revenue Mile Vehicle Revenue Hour Demand Response \$5.13 \$103.26 \$5.13 \$103.26

|                 | Service Effectiveness                                |                                            |                                            |
|-----------------|------------------------------------------------------|--------------------------------------------|--------------------------------------------|
| Mode            | Operating Expenses<br>per Unlinked<br>Passenger Trip | Unlinked Trips per<br>Vehicle Revenue Mile | Unlinked Trips per<br>Vehicle Revenue Hour |
| Demand Response | \$14.93                                              | 0.3                                        | 6.9                                        |
| Total           | \$14.93                                              | 0.3                                        | 6.9                                        |