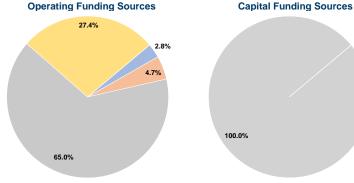

# **Sources of Capital Funds Expended**

Fare Revenues 0.0% Local Funds \$0 0.0% State Funds \$38,034 100.0% Federal Assistance \$0 0.0% Other Funds \$0 0.0% **Total Capital Funds Expended** \$38,034 100.0%

#### **Vehicles Operated** at Maximum Service

Directly Purchased Operating Fare Operated Transportation Expenses Revenues 6 \$382.582 \$10.877 \$382,582 \$10,877

| Uses of Capital |                       | <b>Annual Vehicle</b> | <b>Annual Vehicle</b> |
|-----------------|-----------------------|-----------------------|-----------------------|
| Funds           | Annual Unlinked Trips | Revenue Miles         | Revenue Hours         |
| \$38,034        | 25,631                | 74,555                | 3,705                 |
| \$38,034        | 25,631                | 74,555                | 3,705                 |