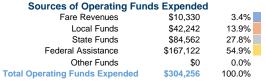

#### Summary of Operating Expenses (OE)

\$304,256 Total Operating Expenses

#### Vehicles Operated at Maximum Service

Directly Purchased Operating Fare **Uses of Capital Annual Vehicle Annual Vehicle** Operated Transportation Expenses Revenues **Funds Annual Unlinked Trips** Revenue Miles **Revenue Hours** Mode Demand Response 6 \$191.681 \$6.769 \$0 5.249 32.304 2.341 \$3,561 1,813 1,399 Bus 6 \$112,575 \$0 19,136 12 \$304.256 \$10,330 7,062 51,440 3,740 Total \$0