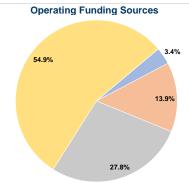

#### Summary of Operating Expenses (OE)

\$304,256 Total Operating Expenses

#### Vehicles Operated at Maximum Service

Directly Purchased Operating Fare **Uses of Capital Annual Vehicle Annual Vehicle** Operated Transportation Expenses Revenues **Funds Annual Unlinked Trips** Revenue Miles **Revenue Hours** Mode Demand Response 6 \$191.681 \$6.769 \$0 5.249 32.304 2.341 \$3,561 1,813 1,399 Bus 6 \$112,575 \$0 19,136 12 \$304.256 \$10,330 7,062 51,440 3,740 Total \$0