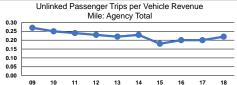

Operating Expenses per Vehicle Revenue Hour \$35.08 \$35.08

Service Effectiveness **Operating Expenses** per Unlinked Unlinked Trips per Unlinked Trips per Mode Passenger Trip Vehicle Revenue Mile Vehicle Revenue Hour Demand Response \$13.63 0.2 2.6 **Total** \$13.63 0.2 2.6