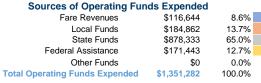

#### Summary of Operating Expenses (OE)

\$1,351,282 Total Operating Expenses

#### **Sources of Capital Funds Expended**

| Courses of Cupitar range Experience |           |        |  |  |
|-------------------------------------|-----------|--------|--|--|
| Fare Revenues                       | \$0       | 0.0%   |  |  |
| Local Funds                         | \$0       | 0.0%   |  |  |
| State Funds                         | \$0       | 0.0%   |  |  |
| Federal Assistance                  | \$109,416 | 100.0% |  |  |
| Other Funds                         | \$0       | 0.0%   |  |  |
| Total Capital Funds Expended        | \$109,416 | 100.0% |  |  |
|                                     |           |        |  |  |