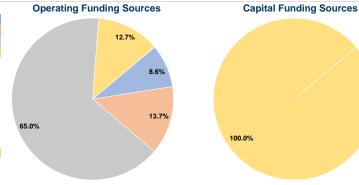

#### Summary of Operating Expenses (OE)

\$1,351,282 Total Operating Expenses

#### **Sources of Capital Funds Expended**

| Courses of Cupitar range Experience |           |        |  |  |
|-------------------------------------|-----------|--------|--|--|
| Fare Revenues                       | \$0       | 0.0%   |  |  |
| Local Funds                         | \$0       | 0.0%   |  |  |
| State Funds                         | \$0       | 0.0%   |  |  |
| Federal Assistance                  | \$109,416 | 100.0% |  |  |
| Other Funds                         | \$0       | 0.0%   |  |  |
| Total Capital Funds Expended        | \$109,416 | 100.0% |  |  |
|                                     |           |        |  |  |