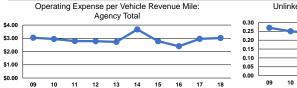

#### Service Efficiency

|                 | Operating Expenses per | Operating Exp |  |
|-----------------|------------------------|---------------|--|
| Mode            | Vehicle Revenue Mile   | Vehicle Reve  |  |
| Demand Response | \$3.02                 |               |  |
| Total           | \$3.02                 |               |  |
|                 |                        |               |  |