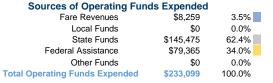

## **Sources of Capital Funds Expended**

 Fare Revenues
 \$0

 Local Funds
 \$0

 State Funds
 \$0

 Federal Assistance
 \$0

 Other Funds
 \$0

 Total Capital Funds Expended
 \$0