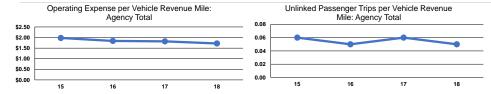

## Service Efficiency

ModeVehicle Revenue MileVehicle Revenue HourDemand Response\$1.72\$33.00Total\$1.72\$33.00

|                 | Service Effectiveness                                |                                            |                                            |
|-----------------|------------------------------------------------------|--------------------------------------------|--------------------------------------------|
| Mode            | Operating Expenses<br>per Unlinked<br>Passenger Trip | Unlinked Trips per<br>Vehicle Revenue Mile | Unlinked Trips per<br>Vehicle Revenue Hour |
| Demand Response | \$31.93                                              | 0.1                                        | 1.0                                        |
| Total           | \$31.93                                              | 0.1                                        | 1.0                                        |