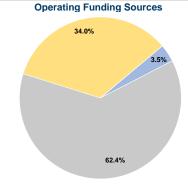

## **Sources of Capital Funds Expended**

 Fare Revenues
 \$0

 Local Funds
 \$0

 State Funds
 \$0

 Federal Assistance
 \$0

 Other Funds
 \$0

 Total Capital Funds Expended
 \$0