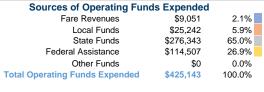

200 North Lafayette Jerseyville, IL 62052

## Jersey County 2018 Annual Agency Profile



## **Service Consumption**

29,802 Annual Unlinked Trips (UPT)

## Service Supplied

162,177 Annual Vehicle Revenue Miles (VRM) 7,866 Annual Vehicle Revenue Hours (VRH)

## Summary of Operating Expenses (OE)

\$425,143 Total Operating Expenses

#### **Database Information**

NTDID: 5R01-55316

Reporter Type: Rural General Public Transit

## **Financial Information**



## **Sources of Capital Funds Expended**

| oources or capital rulius  | Lxperided |        |
|----------------------------|-----------|--------|
| Fare Revenues              | \$0       | 0.0%   |
| Local Funds                | \$0       | 0.0%   |
| State Funds                | \$0       | 0.0%   |
| Federal Assistance         | \$278,652 | 100.0% |
| Other Funds                | \$0       | 0.0%   |
| tal Capital Funds Expended | \$278,652 | 100.0% |
|                            |           |        |



**Operating Funding Sources** 



## **Modal Characteristics**

## **Operation Characteristics**

# Vehicles Operated at Maximum Service

|                 | Directly | Purchased      | Operating | Fare     |
|-----------------|----------|----------------|-----------|----------|
| Mod