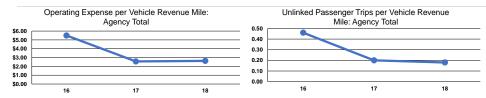

## Service Efficiency

Tot

|                 | Operating Expenses per |  |
|-----------------|------------------------|--|
| Mode            | Vehicle Revenue Mile   |  |
| Demand Response | \$2.62                 |  |
| Total           | \$2.62                 |  |

Operating Expenses per Vehicle Revenue Hour \$54.05 \$54.05

Service Effectiveness **Operating Expenses** per Unlinked Unlinked Trips per Unlinked Trips per Mode Passenger Trip Vehicle Revenue Mile Vehicle Revenue Hour Demand Response 3.8 \$14.27 0.2 **Total** \$14.27 0.2 3.8