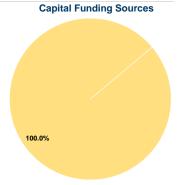

## **Sources of Capital Funds Expended**

| oources or capital rulius  | Lxperided |        |
|----------------------------|-----------|--------|
| Fare Revenues              | \$0       | 0.0%   |
| Local Funds                | \$0       | 0.0%   |
| State Funds                | \$0       | 0.0%   |
| Federal Assistance         | \$278,652 | 100.0% |
| Other Funds                | \$0       | 0.0%   |
| tal Capital Funds Expended | \$278,652 | 100.0% |
|                            |           |        |