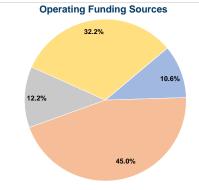

### **Summary of Operating Expenses (OE)**

\$682,304 Total Operating Expenses

# Vehicles Operated at Maximum Service

|                 | Directly | Purchased      | Operating | Fare     |
|-----------------|----------|----------------|-----------|----------|
| Mode            | Operated | Transportation | Expenses  | Revenues |
| Demand Response | 16       | -              | \$682,304 | \$72,373 |
| Total           | 16       | _              | \$682.304 | \$72.373 |