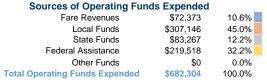

### **Summary of Operating Expenses (OE)**

\$682,304 Total Operating Expenses

# Vehicles Operated at Maximum Service

|                 | Directly | Purchased      | Operating | Fare     |
|-----------------|----------|----------------|-----------|----------|
| Mode            | Operated | Transportation | Expenses  | Revenues |
| Demand Response | 16       | -              | \$682,304 | \$72,373 |
| Total           | 16       | _              | \$682.304 | \$72.373 |