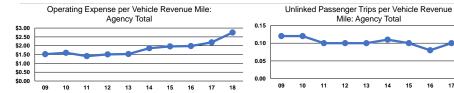

#### **Performance Measures**

#### Service Efficiency

|                 | Operating Expenses per |  |  |
|-----------------|------------------------|--|--|
| Mode            | Vehicle Revenue Mile   |  |  |
| Demand Response | \$2.75                 |  |  |
| Total           | \$2.75                 |  |  |

Operating Expenses per Vehicle Revenue Hour \$35.80

|                 | Service Effectiveness                                |                                            |                                            |  |
|-----------------|------------------------------------------------------|--------------------------------------------|--------------------------------------------|--|
| Mode            | Operating Expenses<br>per Unlinked<br>Passenger Trip | Unlinked Trips per<br>Vehicle Revenue Mile | Unlinked Trips per<br>Vehicle Revenue Hour |  |
| Demand Response | \$26.93                                              | 0.1                                        | 1.3                                        |  |
| Total           | \$26.93                                              | 0.1                                        | 1.3                                        |  |