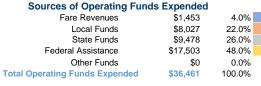

# Summary of Operating Expenses (OE) \$36,461 Total Operating Expenses

# **Vehicles Operated** at Maximum Service

|                 | Directly | Purchased                               | Operating | Fare     |
|-----------------|----------|-----------------------------------------|-----------|----------|
| Mode            | Operated | Transportation                          | Expenses  | Revenues |
| Demand Response | 1        | - · · · · · · · · · · · · · · · · · · · | \$36,461  | \$1,453  |
| Total           | 1        | _                                       | \$36,461  | \$1,453  |