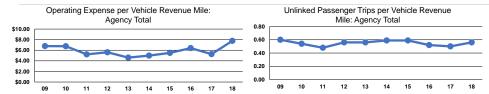

## Service Efficiency

|                 | Operating Expenses per |
|-----------------|------------------------|
| Mode            | Vehicle Revenue Mile   |
| Demand Response | \$7.77                 |
| Total           | \$7.77                 |

Operating Expenses per Vehicle Revenue Hour \$63.74

|                 | Service Effectiveness           |                                            |                                            |
|-----------------|---------------------------------|--------------------------------------------|--------------------------------------------|
| Mode            | Operating Expenses per Unlinked | Unlinked Trips per<br>Vehicle Revenue Mile | Unlinked Trips per<br>Vehicle Revenue Hour |
| mouc            | r accornger imp                 | Torrido Rotorido Innio                     | vollidio itovolido ilidai                  |
| Demand Response | \$13.86                         | 0.6                                        | 4.6                                        |
| Total           | \$13.86                         | 0.6                                        | 4.6                                        |