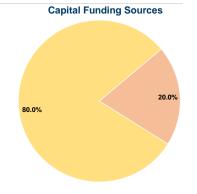

# **Financial Information**

| Ocurous or Cupitar runius Experiucu |          |        |
|-------------------------------------|----------|--------|
| Fare Revenues                       | \$0      | 0.0%   |
| Local Funds                         | \$10,665 | 20.0%  |
| State Funds                         | \$0      | 0.0%   |
| Federal Assistance                  | \$42,658 | 80.0%  |
| Other Funds                         | \$0      | 0.0%   |
| Total Capital Funds Expended        | \$53,323 | 100.0% |
|                                     |          |        |