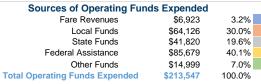

#### Summary of Operating Expenses (OE)

\$213,547 Total Operating Expenses

# Vehicles Operated at Maximum Service

| Mode  | Directly<br>Operated | Purchased<br>Transportation | Operating<br>Expenses | Fare<br>Revenues |
|-------|----------------------|-----------------------------|-----------------------|------------------|
|       |                      |                             |                       |                  |
| Total | 5                    | -                           | \$213.547             | \$6.923          |