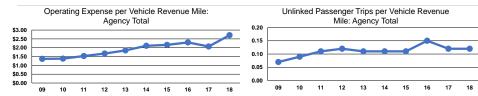

#### Service Efficiency

|                 | Operating Expenses per |  |
|-----------------|------------------------|--|
| Mode            | Vehicle Revenue Mile   |  |
| Demand Response | \$2.71                 |  |
| Total           | \$2.71                 |  |

Operating Expenses per Vehicle Revenue Hour \$43.77 \$43.77

|                 | Service Effectiveness                                |                                            |                                            |  |
|-----------------|------------------------------------------------------|--------------------------------------------|--------------------------------------------|--|
| Mode            | Operating Expenses<br>per Unlinked<br>Passenger Trip | Unlinked Trips per<br>Vehicle Revenue Mile | Unlinked Trips per<br>Vehicle Revenue Hour |  |
| Demand Response | \$22.82                                              | 0.1                                        | 1.9                                        |  |
| Total           | \$22.82                                              | 0.1                                        | 1.9                                        |  |