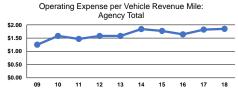

## Service Efficiency

|                 | Operating Expenses per | Operating Expenses per |
|-----------------|------------------------|------------------------|
| Mode            | Vehicle Revenue Mile   | Vehicle Revenue Hour   |
| Demand Response | \$1.85                 | \$27.57                |
| Bus             | \$1.74                 | \$16.29                |
| Total           | \$1.85                 | \$26.91                |