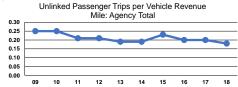

#### **Performance Measures**

#### Service Effectiveness

|                 | Service Effectiveness                                |                                            |                                            |  |  |  |
|-----------------|------------------------------------------------------|--------------------------------------------|--------------------------------------------|--|--|--|
| Mode            | Operating Expenses<br>per Unlinked<br>Passenger Trip | Unlinked Trips per<br>Vehicle Revenue Mile | Unlinked Trips per<br>Vehicle Revenue Hour |  |  |  |
| Demand Response | \$10.76                                              | 0.2                                        | 2.6                                        |  |  |  |
| Bus             | \$3.96                                               | 0.4                                        | 4.1                                        |  |  |  |
| Total           | \$10.14                                              | 0.2                                        | 2.7                                        |  |  |  |