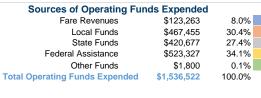

## **Financial Information**

0.0% Fare Revenues Local Funds \$22,240 20.0% State Funds \$0 0.0% Federal Assistance \$88,960 80.0% Other Funds \$0 0.0% **Total Capital Funds Expended** \$111,200 100.0%

**Operating Funding Sources** 