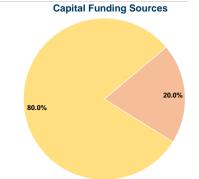

## **Financial Information**

0.0% Fare Revenues Local Funds \$22,240 20.0% State Funds \$0 0.0% Federal Assistance \$88,960 80.0% Other Funds \$0 0.0% **Total Capital Funds Expended** \$111,200 100.0%

**Operating Funding Sources** 