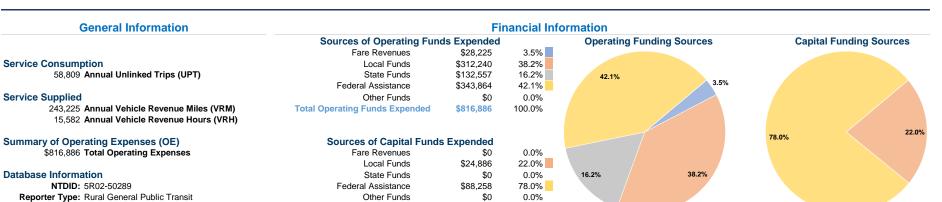

## **Modal Characteristics**

\$113,144

**Total Capital Funds Expended** 

# Vehicles Operated at Maximum Service

| Mode                  | Directly | Purchased      | Operating                     | Fare                        | Uses of Capital                      | Annual Vehicle     | Annual Vehicle   |
|-----------------------|----------|----------------|-------------------------------|-----------------------------|--------------------------------------|--------------------|------------------|
|                       | Operated | Transportation | Expenses                      | Revenues                    | Funds Annual Unlinked Trips          | Revenue Miles      | Revenue Hours    |
| Demand Response Total | 8        | -              | \$816,886<br><b>\$816,886</b> | \$28,225<br><b>\$28,225</b> | \$113,144 58,809<br>\$113,144 58,809 | 243,225<br>243,225 | 15,582<br>15,582 |