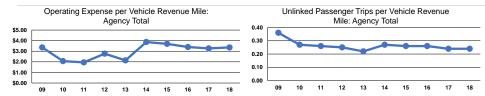

## Service Efficiency

|                 | Operating Expenses per | Operating Expenses per |
|-----------------|------------------------|------------------------|
| Mode            | Vehicle Revenue Mile   | Vehicle Revenue Hour   |
| Demand Response | \$3.36                 | \$52.42                |
| Total           | \$3.36                 | \$52.42                |

|                 | Service Effectiveness                                |                                            |                                            |  |  |
|-----------------|------------------------------------------------------|--------------------------------------------|--------------------------------------------|--|--|
| Mode            | Operating Expenses<br>per Unlinked<br>Passenger Trip | Unlinked Trips per<br>Vehicle Revenue Mile | Unlinked Trips per<br>Vehicle Revenue Hour |  |  |
| Demand Response | \$13.89                                              | 0.2                                        | 3.8                                        |  |  |
| Total           | \$13.89                                              | 0.2                                        | 3.8                                        |  |  |