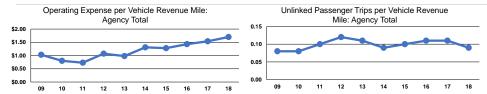

#### **Performance Measures**

#### Service Efficiency

|                 | Operating Expenses per |
|-----------------|------------------------|
| Mode            | Vehicle Revenue Mile   |
| Demand Response | \$1.70                 |
| Total           | \$1.70                 |

Operating Expenses per Vehicle Revenue Hour \$33.20

Service Effectiveness **Operating Expenses** per Unlinked Unlinked Trips per Unlinked Trips per Mode Passenger Trip Vehicle Revenue Mile Vehicle Revenue Hour Demand Response \$18.29 0.1 1.8 \$18.29 0.1 1.8