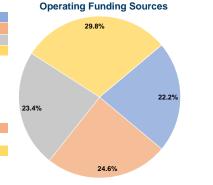

### **Financial Information**

Fare Revenues 0.0% Local Funds \$32,222 21.9% State Funds \$0 0.0% Federal Assistance \$114,760 78.1% Other Funds \$0 0.0% **Total Capital Funds Expended** \$146,982 100.0%