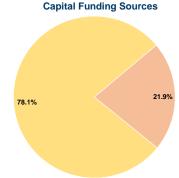

### **Financial Information**

Fare Revenues 0.0% Local Funds \$32,222 21.9% State Funds \$0 0.0% Federal Assistance \$114,760 78.1% Other Funds \$0 0.0% **Total Capital Funds Expended** \$146,982 100.0%