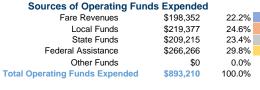

#### Summary of Operating Expenses (OE)

\$893,210 Total Operating Expenses

### **Financial Information**

Fare Revenues 0.0% Local Funds \$32,222 21.9% State Funds \$0 0.0% Federal Assistance \$114,760 78.1% Other Funds \$0 0.0% **Total Capital Funds Expended** \$146,982 100.0%