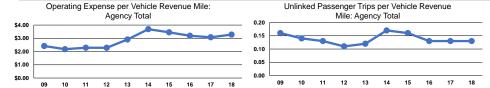

### Service Efficiency

|                 | Operating Expenses per | Operating Expenses per |
|-----------------|------------------------|------------------------|
| Mode            | Vehicle Revenue Mile   | Vehicle Revenue Hour   |
| Demand Response | \$3.28                 | \$58.49                |
| Total           | \$3.28                 | \$58.49                |

|  | Comit | Fffeetiveness    |  |
|--|-------|------------------|--|
|  | Servi | ce Effectiveness |  |

Unlinked Trips per

0.1

0.1

Vehicle Revenue Mile

Unlinked Trips per

2.3

2.3