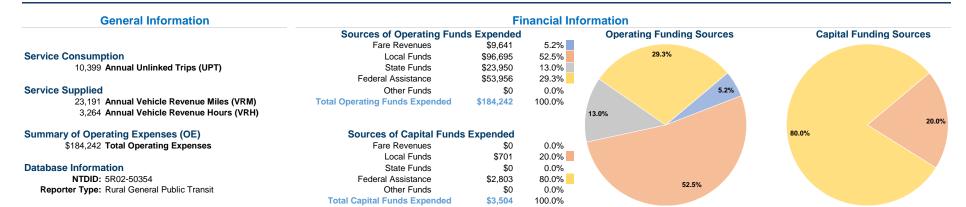

# Vehicles Operated at Maximum Service

|                 | Directly | Purchased      | Operating | Fare     |
|-----------------|----------|----------------|-----------|----------|
| Mode            | Operated | Transportation | Expenses  | Revenues |
| Demand Response | 2        | -              | \$184,242 | \$9,641  |
| Total           | 2        | -              | \$184,242 | \$9,641  |

| Uses of Capital |                       | Annual Vehicle | Annual Vehicle |  |
|-----------------|-----------------------|----------------|----------------|--|
| Funds           | Annual Unlinked Trips | Revenue Miles  | Revenue Hours  |  |
| \$3,504         | 10,399                | 23,191         | 3,264          |  |
| \$3,504         | 10,399                | 23,191         | 3,264          |  |