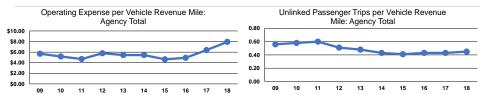

# Service Efficiency

|                 | Operating Expenses per | Operating Expenses per |
|-----------------|------------------------|------------------------|
| Mode            | Vehicle Revenue Mile   | Vehicle Revenue Hour   |
| Demand Response | \$7.94                 | \$56.45                |
| Total           | \$7.94                 | \$56.45                |

|                 | Service Effectiveness                                |                                            |                                            |
|-----------------|------------------------------------------------------|--------------------------------------------|--------------------------------------------|
| Mode            | Operating Expenses<br>per Unlinked<br>Passenger Trip | Unlinked Trips per<br>Vehicle Revenue Mile | Unlinked Trips per<br>Vehicle Revenue Hour |
| Demand Response | \$17.72                                              | 0.4                                        | 3.2                                        |
| Total           | \$17.72                                              | 0.4                                        | 3.2                                        |