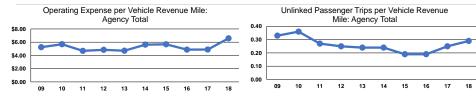

# Service Efficiency

|                 | Operating Expenses per | Operating Expenses per |
|-----------------|------------------------|------------------------|
| Mode            | Vehicle Revenue Mile   | Vehicle Revenue Hour   |
| Demand Response | \$6.58                 | \$78.93                |
| Total           | \$6.58                 | \$78.93                |

### Service Effectiveness

| OCI VICE ETICOLIVETICSS |                                              |  |
|-------------------------|----------------------------------------------|--|
| nked Trins ner          | Unlinked Trips per                           |  |
|                         |                                              |  |
| Revenue Mile Vel        | hicle Revenue Hour                           |  |
| 0.3                     | 3.5                                          |  |
| 0.3                     | 3.5                                          |  |
| i                       | inked Trips per<br>e Revenue Mile Vel<br>0.3 |  |