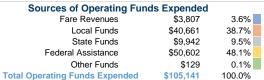

### Summary of Operating Expenses (OE)

\$105,141 Total Operating Expenses

### Vehicles Operated at Maximum Service

| Directly | Purchased                 | Operating | Fare     |
|----------|---------------------------|-----------|----------|
| Operated | Transportation            | Expenses  | Revenues |
| 6        | · · · · · · · · · · · · · | \$105,141 | \$3,807  |
| 6        |                           | \$10E 141 | \$2.907  |