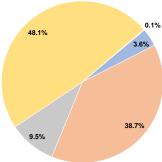

### Summary of Operating Expenses (OE)

\$105,141 Total Operating Expenses

### Vehicles Operated at Maximum Service

| Directly | Purchased                 | Operating | Fare     |
|----------|---------------------------|-----------|----------|
| Operated | Transportation            | Expenses  | Revenues |
| 6        | · · · · · · · · · · · · · | \$105,141 | \$3,807  |
| 6        |                           | \$10E 141 | \$2.907  |