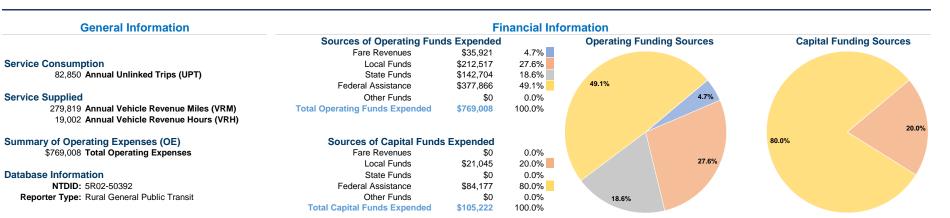

### **Vehicles Operated** at Maximum Service

|                 | Directly | Purchased      | Operating | Fare     | Uses of Capital             | Annual Vehicle | Annual Vehicle |
|-----------------|----------|----------------|-----------|----------|-----------------------------|----------------|----------------|
| Mode            | Operated | Transportation | Expenses  | Revenues | Funds Annual Unlinked Trips | Revenue Miles  | Revenue Hours  |
| Demand Response | 10       | -              | \$769,008 | \$35,921 | \$105,222 82,850            | 279,819        | 19,002         |
| Total           | 10       | -              | \$769,008 | \$35,921 | \$105,222 82,850            | 279,819        | 19,002         |