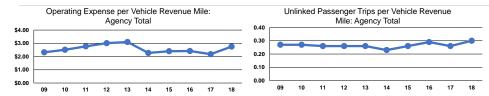

### Service Efficiency

|                 | Operating Expenses per | Operating Expenses per |
|-----------------|------------------------|------------------------|
| Mode            | Vehicle Revenue Mile   | Vehicle Revenue Hour   |
| Demand Response | \$2.75                 | \$40.47                |
| Total           | \$2.75                 | \$40.47                |

|                 | Service Effectiveness                                |                                            |                                            |  |  |
|-----------------|------------------------------------------------------|--------------------------------------------|--------------------------------------------|--|--|
| Mode            | Operating Expenses<br>per Unlinked<br>Passenger Trip | Unlinked Trips per<br>Vehicle Revenue Mile | Unlinked Trips per<br>Vehicle Revenue Hour |  |  |
| Demand Response | \$9.28                                               | 0.3                                        | 4.4                                        |  |  |
| Total           | \$9.28                                               | 0.3                                        | 4.4                                        |  |  |