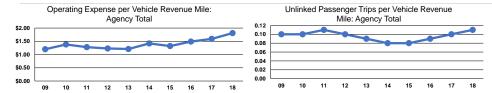

## Service Efficiency

|                 | Operating Expenses per | Operating Expenses per |
|-----------------|------------------------|------------------------|
| Mode            | Vehicle Revenue Mile   | Vehicle Revenue Hour   |
| Demand Response | \$1.81                 | \$45.00                |
| Total           | \$1.81                 | \$45.00                |

|                 | Service Effectiveness                                |                                            |                                            |  |  |  |
|-----------------|------------------------------------------------------|--------------------------------------------|--------------------------------------------|--|--|--|
| Mode            | Operating Expenses<br>per Unlinked<br>Passenger Trip | Unlinked Trips per<br>Vehicle Revenue Mile | Unlinked Trips per<br>Vehicle Revenue Hour |  |  |  |
| Demand Response | \$16.40                                              | 0.1                                        | 2.7                                        |  |  |  |
| Total           | \$16.40                                              | 0.1                                        | 27                                         |  |  |  |