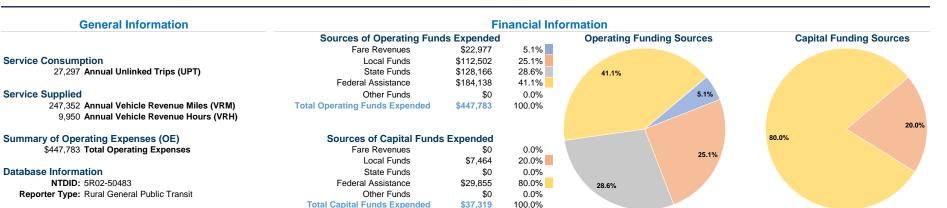

# Vehicles Operated at Maximum Service

|                 | Directly | Purchased      | Operating | Fare     | Uses of Capital          | Annual Vehicle    | Annual Vehicle |
|-----------------|----------|----------------|-----------|----------|--------------------------|-------------------|----------------|
| Mode            | Operated | Transportation | Expenses  | Revenues | Funds Annual Unlinked Tr | ips Revenue Miles | Revenue Hours  |
| Demand Response | 9        | -              | \$447,783 | \$22,977 | \$37,319 27,2            | 247,352           | 9,950          |
| Total           | 9        | -              | \$447,783 | \$22,977 | \$37,319 27,3            | 97 247,352        | 9,950          |