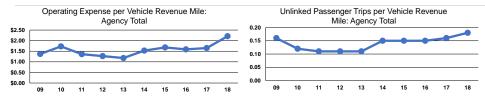

#### **Performance Measures**

#### Service Efficiency

|                 | Operating Expenses per | Operating Expenses per |
|-----------------|------------------------|------------------------|
| Mode            | Vehicle Revenue Mile   | Vehicle Revenue Hour   |
| Demand Response | \$2.21                 | \$32.09                |
| Total           | \$2.21                 | \$32.09                |

|                    | Service Effectiveness |                    |
|--------------------|-----------------------|--------------------|
| Operating Expenses | Unlinked Trips per    | Unlinked Trips per |

Passenger Trip Vehicle Revenue Mile

\$12.29

\$12.29

2.6

2.6

Vehicle Revenue Hour

0.2

0.2