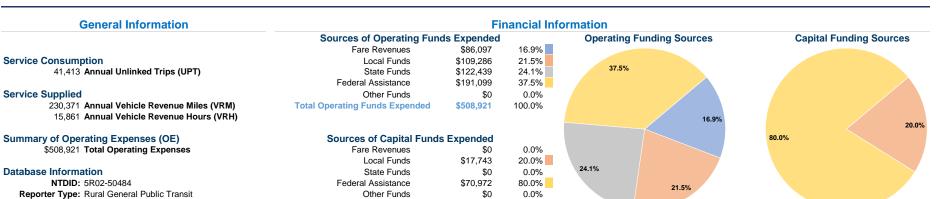

### **Vehicles Operated** at Maximum Service

|                 | Directly | Purchased      | Operating | Fare     | Uses of Capital         | Annual Vehicle     | Annual Vehicle |
|-----------------|----------|----------------|-----------|----------|-------------------------|--------------------|----------------|
| Mode            | Operated | Transportation | Expenses  | Revenues | Funds Annual Unlinked T | rips Revenue Miles | Revenue Hours  |
| Demand Response | 8        | -              | \$508,921 | \$86,097 | \$88,715 41.            | 413 230,371        | 15,861         |
| Total           | 8        | -              | \$508,921 | \$86,097 | \$88,715                | 413 230,371        | 15,861         |

**Total Capital Funds Expended** 