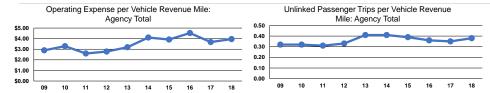

## Service Efficiency

|                 | Operating Expenses per | Operating Expenses per |
|-----------------|------------------------|------------------------|
| Mode            | Vehicle Revenue Mile   | Vehicle Revenue Hour   |
| Demand Response | \$3.96                 | \$25.65                |
| Total           | \$3.96                 | \$25.65                |

|                          | Service Effectiveness                                |                                            |                                            |  |  |
|--------------------------|------------------------------------------------------|--------------------------------------------|--------------------------------------------|--|--|
| Mode                     | Operating Expenses<br>per Unlinked<br>Passenger Trip | Unlinked Trips per<br>Vehicle Revenue Mile | Unlinked Trips per<br>Vehicle Revenue Hour |  |  |
| Demand Response<br>Total | \$10.49<br><b>\$10.49</b>                            | 0.4<br>0.4                                 | 2.4<br>2.4                                 |  |  |