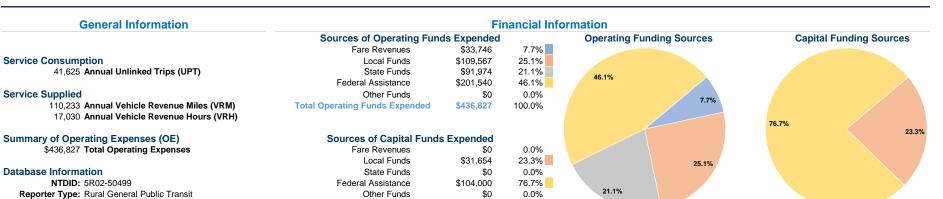

## **Modal Characteristics**

\$135,654

**Total Capital Funds Expended** 

# Vehicles Operated at Maximum Service

| Mode            | Directly | Purchased<br>Transportation | Operating | Fare     | Uses of Capital Funds Annual Unlinked To | Annual Vehicle ps Revenue Miles | Annual Vehicle<br>Revenue Hours |
|-----------------|----------|-----------------------------|-----------|----------|------------------------------------------|---------------------------------|---------------------------------|
| Wode            | Operated | rransportation              | Expenses  | Revenues | runus Annuai Uniinkeu n                  | ps Revenue willes               | Revenue nours                   |
| Demand Response | 8        | -                           | \$436,827 | \$33,746 | \$135,654 41,                            | 525 110,233                     | 17,030                          |
| Total           | 8        | -                           | \$436,827 | \$33,746 | \$135,654 41,                            | 110,233                         | 17,030                          |