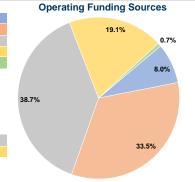

### **Financial Information**

0.0% Fare Revenues \$0 Local Funds \$0 0.0% State Funds \$25,965 20.0% Federal Assistance \$103,861 80.0% Other Funds \$0 0.0% **Total Capital Funds Expended** \$129,826 100.0%