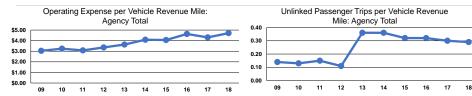

### **Service Efficiency**

| Operating Expenses per |  |
|------------------------|--|
| Vehicle Revenue Mile   |  |
| \$4.71                 |  |
| \$4.71                 |  |
|                        |  |

Operating Expenses per Vehicle Revenue Hour \$45.82 \$45.82

|                 | Service Effectiveness              |                      |                      |  |
|-----------------|------------------------------------|----------------------|----------------------|--|
|                 | Operating Expenses<br>per Unlinked | Unlinked Trips per   | Unlinked Trips per   |  |
| Mode            | Passenger Trip                     | Vehicle Revenue Mile | Vehicle Revenue Hour |  |
| Demand Response | \$16.29                            | 0.3                  | 2.8                  |  |
| Total           | \$16.29                            | 0.3                  | 2.8                  |  |