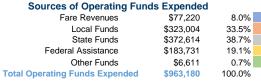

### Summary of Operating Expenses (OE)

\$963,180 Total Operating Expenses

### **Financial Information**

0.0% Fare Revenues \$0 Local Funds \$0 0.0% State Funds \$25,965 20.0% Federal Assistance \$103,861 80.0% Other Funds \$0 0.0% **Total Capital Funds Expended** \$129,826 100.0%

## **Vehicles Operated** at Maximum Service

| Mode  | Directly<br>Operated | Purchased<br>Transportation | Operating<br>Expenses | Fare<br>Revenues |
|-------|----------------------|-----------------------------|-----------------------|------------------|
|       |                      |                             |                       |                  |
| Total | 15                   | _                           | \$963,180             | \$77.220         |