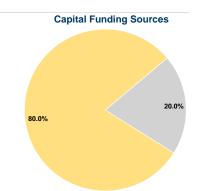

### **Financial Information**

0.0% Fare Revenues \$0 Local Funds \$0 0.0% State Funds \$25,965 20.0% Federal Assistance \$103,861 80.0% Other Funds \$0 0.0% **Total Capital Funds Expended** \$129,826 100.0%