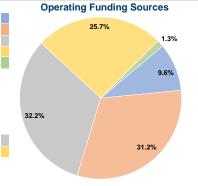

### Summary of Operating Expenses (OE)

\$1,176,989 Total Operating Expenses

### **Financial Information**

0.0% Fare Revenues Local Funds \$0 0.0% State Funds \$34,110 20.0% Federal Assistance \$136,442 80.0% Other Funds \$0 0.0% **Total Capital Funds Expended** \$170,552 100.0%