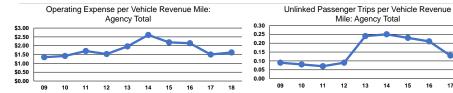

### Service Efficiency

| Operating Expenses per |
|------------------------|
| Vehicle Revenue Mile   |
| \$1.62                 |
| \$1.62                 |
|                        |

Operating Expenses per Vehicle Revenue Hour \$33.86

|                 | Service Effectiveness                                |                                            |                                            |  |
|-----------------|------------------------------------------------------|--------------------------------------------|--------------------------------------------|--|
| Mode            | Operating Expenses<br>per Unlinked<br>Passenger Trip | Unlinked Trips per<br>Vehicle Revenue Mile | Unlinked Trips per<br>Vehicle Revenue Hour |  |
| Demand Response | \$12.16                                              | 0.1                                        | 2.8                                        |  |
| Total           | \$12.16                                              | 0.1                                        | 2.8                                        |  |