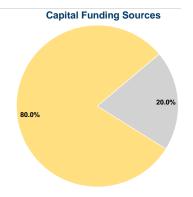

### **Financial Information**

0.0% Fare Revenues Local Funds \$0 0.0% State Funds \$34,110 20.0% Federal Assistance \$136,442 80.0% Other Funds \$0 0.0% **Total Capital Funds Expended** \$170,552 100.0%