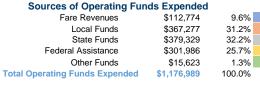

### Summary of Operating Expenses (OE)

\$1,176,989 Total Operating Expenses

### **Financial Information**

0.0% Fare Revenues Local Funds \$0 0.0% State Funds \$34,110 20.0% Federal Assistance \$136,442 80.0% Other Funds \$0 0.0% **Total Capital Funds Expended** \$170,552 100.0%