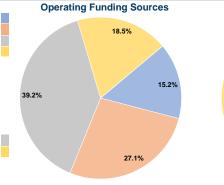

ed Trips (UPT)

#### Service Supplied

50,303 Annual Vehicle Revenue Miles (VRM) 4,687 Annual Vehicle Revenue Hours (VRH)

# Summary of Operating Expenses (OE) \$312,949 Total Operating Expenses

#### **Database Information**

NTDID: 5R03-50268

Reporter Type: Rural General Public Transit

#### **Financial Information**





| \$0       | 0.0%                                       |
|-----------|--------------------------------------------|
| \$0       | 0.0%                                       |
| \$26,353  | 20.0%                                      |
| \$105,410 | 80.0%                                      |
| \$0       | 0.0%                                       |
| \$131,763 | 100.0%                                     |
|           | \$0<br>\$0<br>\$26,353<br>\$105,410<br>\$0 |





#### **Modal Characteristics**

# **Operation Characteristics**

### **Vehicles Operated** at Maximum Service

| Mode  | Directly Purchased Operated Transportation | Purchased<br>Transportation | Operating<br>Expenses | Fare<br>Revenues |
|-------|--------------------------------------------|-----------------------------|-----------------------|------------------|
|       |                                            |                             |                       |                  |
| Total | 3                                          | _                           | \$312,949             | \$47.536         |

| Uses of Capita | I                     | Annual Vehicle | Annual Vehicle |
|----------------|-----------------------|----------------|----------------|
| Funds          |