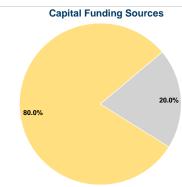

#### **Financial Information**

| \$0       | 0.0%                                       |
|-----------|--------------------------------------------|
| \$0       | 0.0%                                       |
| \$26,353  | 20.0%                                      |
| \$105,410 | 80.0%                                      |
| \$0       | 0.0%                                       |
| \$131,763 | 100.0%                                     |
|           | \$0<br>\$0<br>\$26,353<br>\$105,410<br>\$0 |