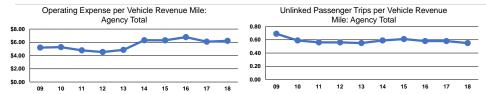

#### Service Efficiency

|                 | Operating Expenses per |
|-----------------|------------------------|
| Mode            | Vehicle Revenue Mile   |
| Demand Response | \$6.22                 |
| Total           | \$6.22                 |

Operating Expenses per Vehicle Revenue Hour \$66.77

|                 |                                                      | ;                                          |                                            |
|-----------------|------------------------------------------------------|--------------------------------------------|--------------------------------------------|
| Mode            | Operating Expenses<br>per Unlinked<br>Passenger Trip | Unlinked Trips per<br>Vehicle Revenue Mile | Unlinked Trips per<br>Vehicle Revenue Hour |
| Demand Response | \$11.31                                              | 0.5                                        | 5.9                                        |
| Total           | \$11.31                                              | 0.5                                        | 5.9                                        |