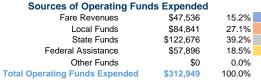

# Hillsdale Dial-A-Ride

2018 Annual Agency Profile

City Hall, 97 North Broad Street Hillsdale, MI 49242-1695



#### **Service Consumption**

27,662 Annual Unlinked Trips (UPT)

#### Service Supplied

50,303 Annual Vehicle Revenue Miles (VRM) 4,687 Annual Vehicle Revenue Hours (VRH)

# Summary of Operating Expenses (OE) \$312,949 Total Operating Expenses

#### **Database Information**

NTDID: 5R03-50268

Reporter Type: Rural General Public Transit

#### **Financial Information**





| \$0       | 0.0%                                       |
|-----------|--------------------------------------------|
| \$0       | 0.0%                                       |
| \$26,353  | 20.0%                                      |
| \$105,410 | 80.0%                                      |
| \$0       | 0.0%                                       |
| \$131,763 | 100.0%                                     |
|           | \$0<br>\$0<br>\$26,353<br>\$105,410<br>\$0 |





#### **Modal Characteristics**

# **Operation Characteristics**

### **Vehicles Operated** at Maximum Service

| Mode  | Directly Purchased Operated Transportation | Purchased<br>Transportation | Operating<br>Expenses | Fare<br>Revenues |
|-------|--------------------------------------------|--------------------------