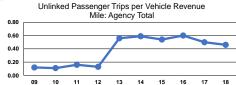

|                 | Service Effectiveness                                |                                            |                                            |  |  |  |
|-----------------|------------------------------------------------------|--------------------------------------------|--------------------------------------------|--|--|--|
| Mode            | Operating Expenses<br>per Unlinked<br>Passenger Trip | Unlinked Trips per<br>Vehicle Revenue Mile | Unlinked Trips per<br>Vehicle Revenue Hour |  |  |  |
| Demand Response | \$11.74                                              | 0.3                                        | 7.4                                        |  |  |  |
| Bus             | \$5.29                                               | 0.7                                        | 14.4                                       |  |  |  |
| Total           | \$8.26                                               | 0.5                                        | 10.1                                       |  |  |  |