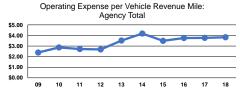

## **Service Efficiency**

|                 | Operating Expenses per | Operating Expenses per |  |
|-----------------|------------------------|------------------------|--|
| Mode            | Vehicle Revenue Mile   | Vehicle Revenue Hour   |  |
| Demand Response | \$3.99                 | \$87.20                |  |
| Bus             | \$3.58                 | \$76.18                |  |
| Total           | \$3.83                 | \$83.05                |  |