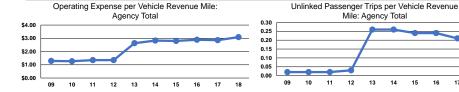

## **Service Efficiency**

Operating Expenses per Vehicle Revenue Mile Mode \$3.09 Demand Response **Total** 

Operating Expenses per Vehicle Revenue Hour \$64.12

| Mode            | Operating Expenses<br>per Unlinked<br>Passenger Trip | Unlinked Trips per<br>Vehicle Revenue Mile | Unlinked Trips per<br>Vehicle Revenue Hour |
|-----------------|------------------------------------------------------|--------------------------------------------|--------------------------------------------|
| Demand Response | \$14.52                                              | 0.2                                        | 4.4                                        |
| Total           | \$14.52                                              | 0.2                                        | 4.4                                        |