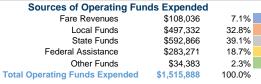

# Summary of Operating Expenses (OE)

\$1,515,888 Total Operating Expenses

### **Financial Information**

0.0% Fare Revenues Local Funds \$0 0.0% State Funds \$22,137 20.0% Federal Assistance \$88,547 80.0% Other Funds \$0 0.0% **Total Capital Funds Expended** \$110,684 100.0%