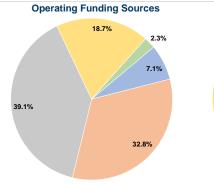

### **Financial Information**

0.0% Fare Revenues Local Funds \$0 0.0% State Funds \$22,137 20.0% Federal Assistance \$88,547 80.0% Other Funds \$0 0.0% **Total Capital Funds Expended** \$110,684 100.0%