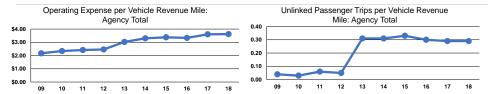

### Service Efficiency

|                 | Operating Expenses per |
|-----------------|------------------------|
| Mode            | Vehicle Revenue Mile   |
| Demand Response | \$3.62                 |
| Total           | \$3.62                 |

Operating Expenses per Vehicle Revenue Hour \$57.39

|                 | Service Effectiveness                                |                                            |                                            |  |
|-----------------|------------------------------------------------------|--------------------------------------------|--------------------------------------------|--|
| Mode            | Operating Expenses<br>per Unlinked<br>Passenger Trip | Unlinked Trips per<br>Vehicle Revenue Mile | Unlinked Trips per<br>Vehicle Revenue Hour |  |
| Demand Response | \$12.42                                              | 0.3                                        | 4.6                                        |  |
| Total           | \$12.42                                              | 0.3                                        | 4.6                                        |  |