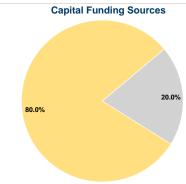

### **Financial Information**

0.0% Fare Revenues Local Funds \$0 0.0% State Funds \$22,137 20.0% Federal Assistance \$88,547 80.0% Other Funds \$0 0.0% **Total Capital Funds Expended** \$110,684 100.0%