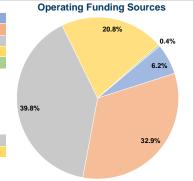

#### **Financial Information**

0.0% Fare Revenues Local Funds \$0 0.0% State Funds \$44,061 20.0% Federal Assistance \$176,240 80.0% Other Funds \$0 0.0% **Total Capital Funds Expended** \$220,301 100.0%