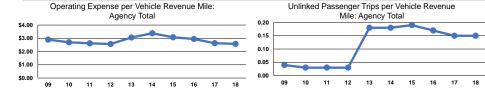

#### Service Efficiency

|                 | Operating Expenses per |  |
|-----------------|------------------------|--|
| Mode            | Vehicle Revenue Mile   |  |
| Demand Response | \$2.58                 |  |
| Total           | \$2.58                 |  |

Operating Expenses per Vehicle Revenue Hour \$49.31 \$49.31

|                 | Service Effectiveness              |                      |                      |  |
|-----------------|------------------------------------|----------------------|----------------------|--|
|                 | Operating Expenses<br>per Unlinked | Unlinked Trips per   | Unlinked Trips per   |  |
| Mode            | Passenger Trip                     | Vehicle Revenue Mile | Vehicle Revenue Hour |  |
| Demand Response | \$17.06                            | 0.2                  | 2.9                  |  |
| Total           | \$17.06                            | 0.2                  | 2.9                  |  |