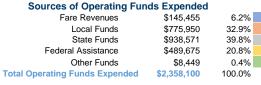

### **Summary of Operating Expenses (OE)**

\$2,358,100 Total Operating Expenses

#### **Financial Information**

0.0% Fare Revenues Local Funds \$0 0.0% State Funds \$44,061 20.0% Federal Assistance \$176,240 80.0% Other Funds \$0 0.0% **Total Capital Funds Expended** \$220,301 100.0%