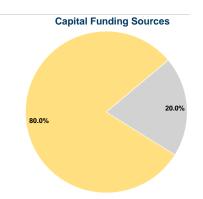

#### **Financial Information**

0.0% Fare Revenues Local Funds \$0 0.0% State Funds \$44,061 20.0% Federal Assistance \$176,240 80.0% Other Funds \$0 0.0% **Total Capital Funds Expended** \$220,301 100.0%