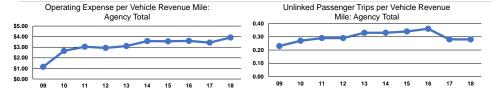

### Service Efficiency

|                 | Operating Expenses per |
|-----------------|------------------------|
| Mode            | Vehicle Revenue Mile   |
| Demand Response | \$3.92                 |
| Total           | \$3.92                 |

Operating Expenses per Vehicle Revenue Hour \$38.26 \$38.26

Service Effectiveness **Operating Expenses** per Unlinked Unlinked Trips per Unlinked Trips per Mode Passenger Trip Vehicle Revenue Mile Vehicle Revenue Hour Demand Response \$13.75 0.3 2.8 **Total** \$13.75 0.3 2.8