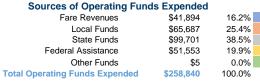

### **Financial Information**

0.0% Fare Revenues \$0 Local Funds \$0 0.0% State Funds \$14,826 20.0% Federal Assistance \$59,305 80.0% Other Funds \$0 0.0% **Total Capital Funds Expended** \$74,131 100.0%