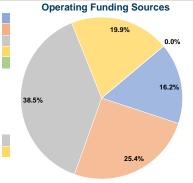

### **Financial Information**

0.0% Fare Revenues \$0 Local Funds \$0 0.0% State Funds \$14,826 20.0% Federal Assistance \$59,305 80.0% Other Funds \$0 0.0% **Total Capital Funds Expended** \$74,131 100.0%