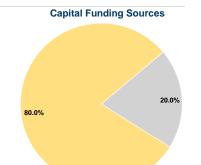

### **Financial Information**

0.0% Fare Revenues \$0 Local Funds \$0 0.0% State Funds \$14,826 20.0% Federal Assistance \$59,305 80.0% Other Funds \$0 0.0% **Total Capital Funds Expended** \$74,131 100.0%