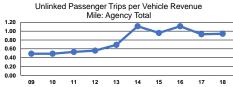

#### Convince Effectiveness

|                 | Service Effectiveness                                |                                            |                                            |  |  |  |
|-----------------|------------------------------------------------------|--------------------------------------------|--------------------------------------------|--|--|--|
| Mode            | Operating Expenses<br>per Unlinked<br>Passenger Trip | Unlinked Trips per<br>Vehicle Revenue Mile | Unlinked Trips per<br>Vehicle Revenue Hour |  |  |  |
| Demand Response | \$6.88                                               | 0.6                                        | 7.2                                        |  |  |  |
| Bus             | \$1.77                                               | 2.4                                        | 32.7                                       |  |  |  |
| Total           | \$4.55                                               | 0.9                                        | 11.2                                       |  |  |  |