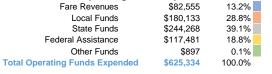

### **Financial Information**

13.2%

# Summary of Operating Expenses (OE) \$625,334 Total Operating Expenses

#### **Sources of Capital Funds Expended**

**Sources of Operating Funds Expended** 

Fare Revenues

Fare Revenues Local Funds \$0 State Funds \$0 Federal Assistance \$0 Other Funds \$0 **Total Capital Funds Expended** \$0