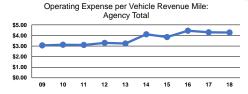

#### **Service Efficiency**

|                 | Operating Expenses per | Operating Expenses per<br>Vehicle Revenue Hour |  |
|-----------------|------------------------|------------------------------------------------|--|
| Mode            | Vehicle Revenue Mile   |                                                |  |
| Demand Response | \$4.29                 | \$49.43                                        |  |
| Bus             | \$4.27                 | \$57.79                                        |  |
| Total           | \$4.28                 | \$50.74                                        |  |