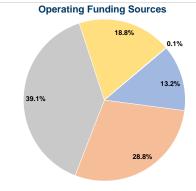

### **Financial Information**

13.2%

#### **Sources of Capital Funds Expended**

**Sources of Operating Funds Expended** 

Fare Revenues

Fare Revenues Local Funds \$0 State Funds \$0 Federal Assistance \$0 Other Funds \$0 **Total Capital Funds Expended** \$0