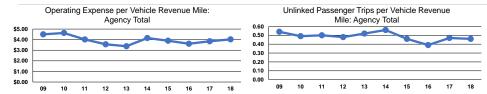

### **Service Efficiency**

|                 | Operating Expenses per | Operating Expenses per |
|-----------------|------------------------|------------------------|
| Mode            | Vehicle Revenue Mile   | Vehicle Revenue Hour   |
| Demand Response | \$4.03                 | \$51.13                |
| Total           | \$4.03                 | \$51.13                |

|                 | Service Effectiveness                                |                                            |                                            |  |
|-----------------|------------------------------------------------------|--------------------------------------------|--------------------------------------------|--|
| Mode            | Operating Expenses<br>per Unlinked<br>Passenger Trip | Unlinked Trips per<br>Vehicle Revenue Mile | Unlinked Trips per<br>Vehicle Revenue Hour |  |
| Demand Response | \$8.79                                               | 0.5                                        | 5.8                                        |  |
| Total           | \$8.79                                               | 0.5                                        | 5.8                                        |  |