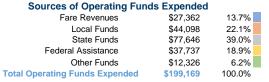

### Summary of Operating Expenses (OE)

\$199,169 Total Operating Expenses

### **Sources of Capital Funds Expended**

Fare Revenues Local Funds \$0 State Funds \$0 Federal Assistance \$0 Other Funds \$0 **Total Capital Funds Expended** \$0