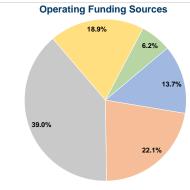

### Summary of Operating Expenses (OE)

\$199,169 Total Operating Expenses

### **Sources of Capital Funds Expended**

Fare Revenues Local Funds \$0 State Funds \$0 Federal Assistance \$0 Other Funds \$0 **Total Capital Funds Expended** \$0