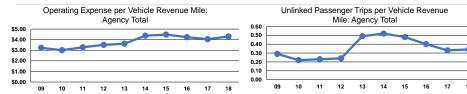

#### Service Efficiency

|                 | Operating Expenses per |  |
|-----------------|------------------------|--|
| Mode            | Vehicle Revenue Mile   |  |
| Demand Response | \$4.30                 |  |
| Total           | \$4.30                 |  |

Operating Expenses per Vehicle Revenue Hour \$52.54 \$52.54

|                 |                                                      | ;                                          |                                            |
|-----------------|------------------------------------------------------|--------------------------------------------|--------------------------------------------|
| Mode            | Operating Expenses<br>per Unlinked<br>Passenger Trip | Unlinked Trips per<br>Vehicle Revenue Mile | Unlinked Trips per<br>Vehicle Revenue Hour |
| Demand Response | \$12.73                                              | 0.3                                        | 4.1                                        |
| Total           | \$12.73                                              | 0.3                                        | 4.1                                        |