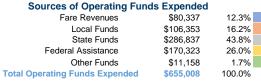

## **Summary of Operating Expenses (OE)**

\$655,008 Total Operating Expenses

#### **Financial Information**

| Sources of Capital Fullus Experided |           |        |
|-------------------------------------|-----------|--------|
| Fare Revenues                       | \$0       | 0.0%   |
| Local Funds                         | \$0       | 0.0%   |
| State Funds                         | \$36,367  | 20.0%  |
| Federal Assistance                  | \$145,464 | 80.0%  |
| Other Funds                         | \$0       | 0.0%   |
| Total Capital Funds Expended        | \$181,831 | 100.0% |

#### **Vehicles Operated** at Maximum Service

|                 | Directly | Purchased      | Operating | Fare     |
|-----------------|----------|----------------|-----------|----------|
| Mode            | Operated | Transportation | Expenses  | Revenues |
| Demand Response | 8        | -              | \$655,008 | \$80,337 |
| Total           | 8        | -              | \$655,008 | \$80,337 |