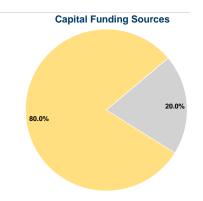

#### **Financial Information**

| Sources of Capital Fullus Experided |           |        |
|-------------------------------------|-----------|--------|
| Fare Revenues                       | \$0       | 0.0%   |
| Local Funds                         | \$0       | 0.0%   |
| State Funds                         | \$36,367  | 20.0%  |
| Federal Assistance                  | \$145,464 | 80.0%  |
| Other Funds                         | \$0       | 0.0%   |
| Total Capital Funds Expended        | \$181,831 | 100.0% |