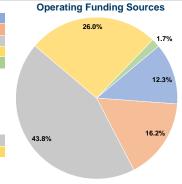

#### **Vehicles Operated** at Maximum Service

|                 | Directly | Purchased      | Operating | Fare     |
|-----------------|----------|----------------|-----------|----------|
| Mode            | Operated | Transportation | Expenses  | Revenues |
| Demand Response | 8        | -              | \$655,008 | \$80,337 |
| Total           | 8        | -              | \$655,008 | \$80,337 |